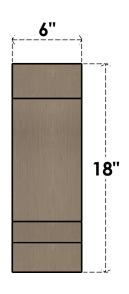

## **FRONT PROFILE**

## ITEM NUMBER: CORU06X12X18MOARCPR

6"W X 12"D X 18"H SERIES 2 CLASSIC MOAB ROUGH CEDAR TIMBERTHANE FAUX WOOD CORBEL, PRIMED