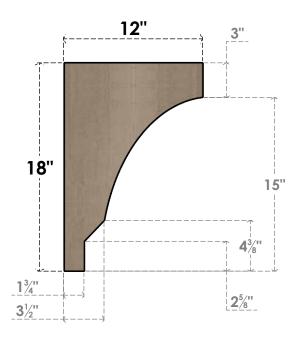

## SIDE PROFILE

## ITEM NUMBER: CORU06X12X18MOARCPR

6"W X 12"D X 18"H SERIES 2 CLASSIC MOAB ROUGH CEDAR TIMBERTHANE FAUX WOOD CORBEL, PRIMED