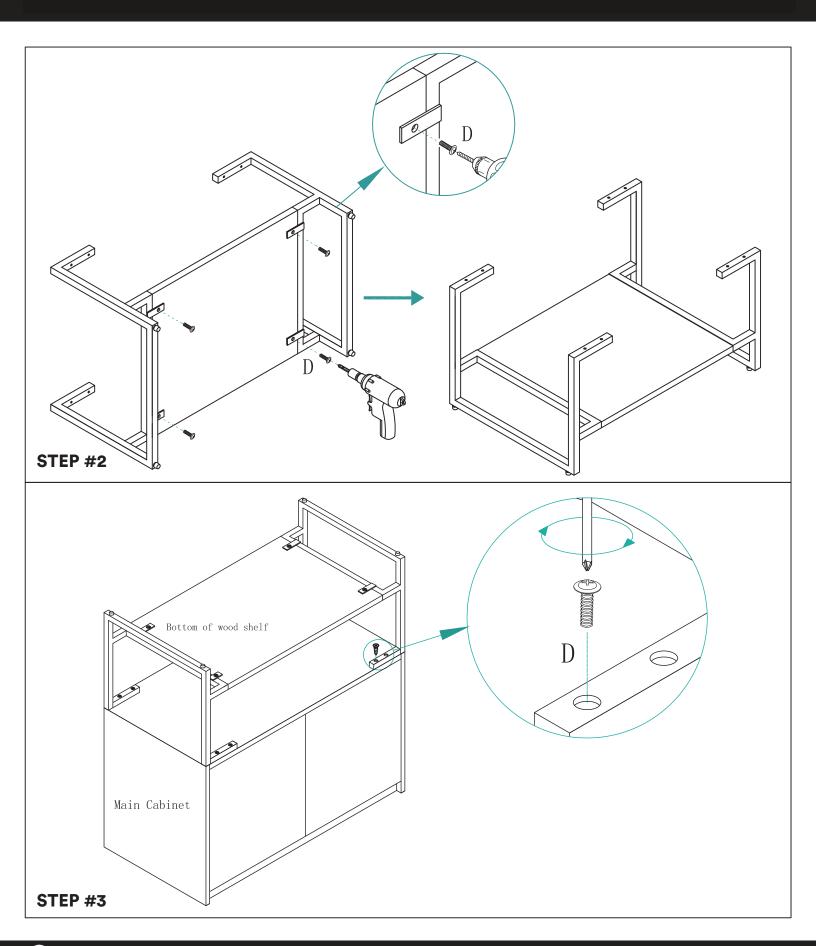

## **DIMENSIONS/TECHNICAL DATA**

**ATTENTION!** Dimensions may vary by up to 3/8". It is highly recommended to pull all dimensions of actual model for installation and measuring purposes.

**STEP #1** 

**ATTENTION!** Dimensions may vary by up to 3/8". It is highly recommended to pull all dimensions of actual model for installation and measuring purposes.