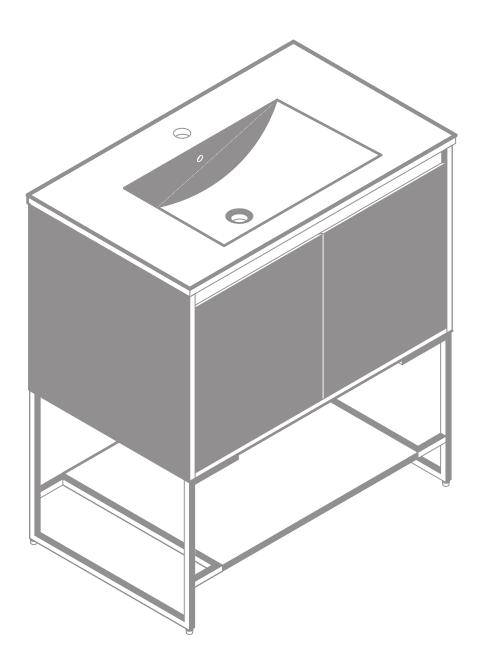

### VANITY COMPONENTS

During unpacking the product and prior to installation inspect your new product for any damages or missing parts.

Do not attempt to install or operate the product if the product is damaged.

| A    | OTANAN | 2<br>Pieces  |
|------|--------|--------------|
| B    |        | 2<br>Pieces  |
| Part |        | 2<br>Pieces  |
| Part |        | 18<br>Pieces |