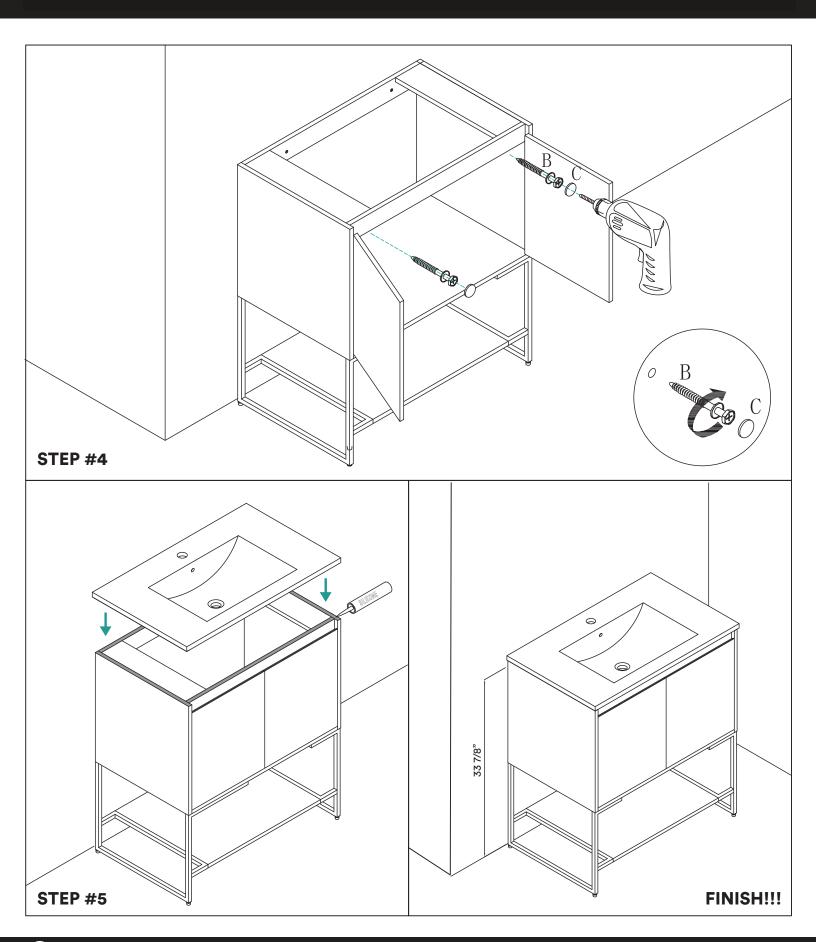

## **DIMENSIONS/TECHNICAL DATA**

**ATTENTION!** Dimensions may vary by up to 3/8". It is highly recommended to pull all dimensions of actual model for installation and measuring purposes.

**STEP #1** 

**ATTENTION!** Dimensions may vary by up to 3/8". It is highly recommended to pull all dimensions of actual model for installation and measuring purposes.