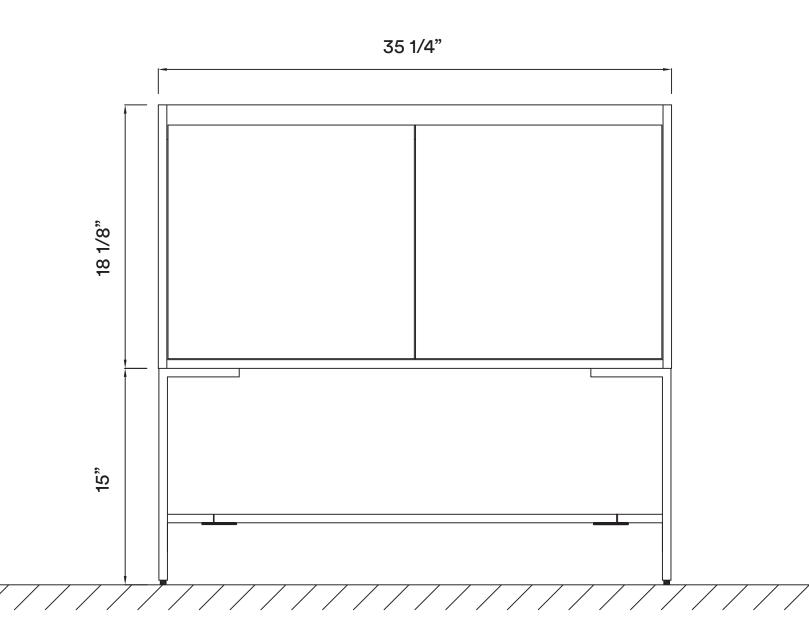

## **DIMENSIONS/TECHNICAL DATA**

**ATTENTION!** Dimensions may vary by up to 3/8". It is highly recommended to pull all dimensions of actual model for installation and measuring purposes.

**STEP #1** 

**ATTENTION!** Dimensions may vary by up to 3/8". It is highly recommended to pull all dimensions of actual model for installation and measuring purposes.