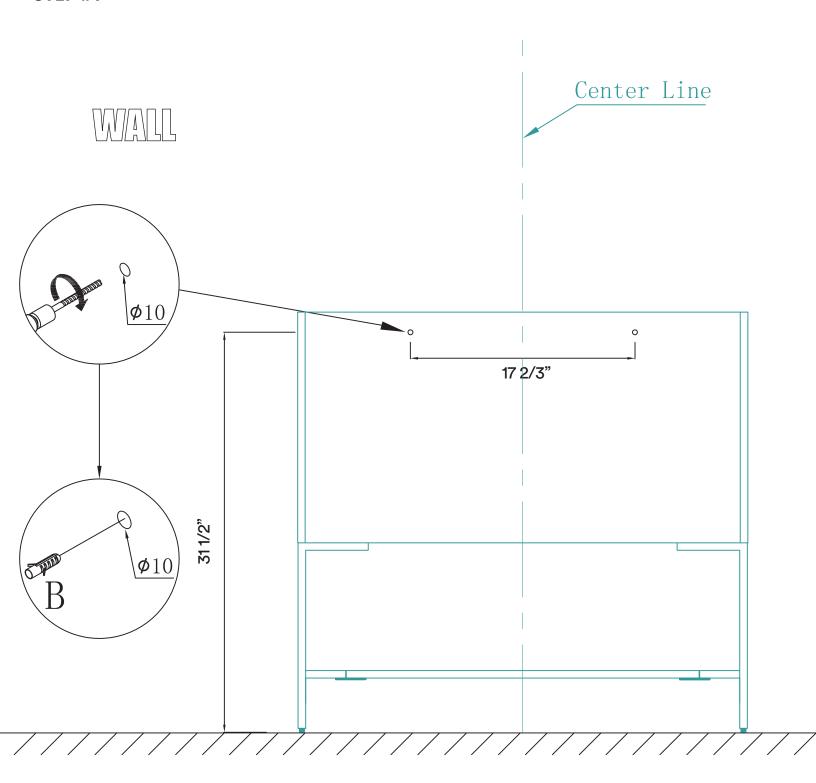

## **DIMENSIONS/TECHNICAL DATA**

**ATTENTION!** Dimensions may vary by up to 3/8". It is highly recommended to pull all dimensions of actual model for installation and measuring purposes.

**STEP #1** 

**ATTENTION!** Dimensions may vary by up to 3/8". It is highly recommended to pull all dimensions of actual model for installation and measuring purposes.