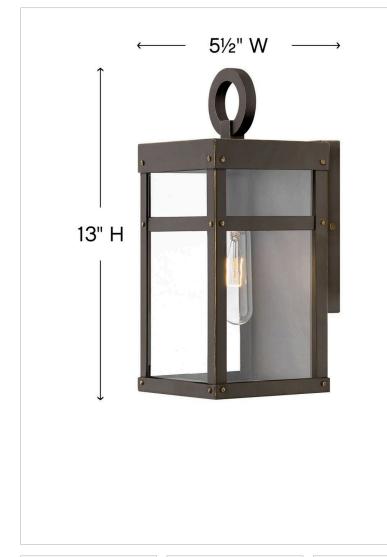

## 2806OZ

EXTRA SMALL WALL MOUNT LANTERN

A fusion of chic styles makes Porter a design standout. Merging Modern Farmhouse, Industrial, and Arts and Crafts elements, the fine rivet details and a sturdy hanger loop create a stunning and distinctive statement.

| DETAILS   |                   |
|-----------|-------------------|
| FINISH:   | Oil Rubbed Bronze |
| MATERIAL: | Aluminum          |
| GLASS:    | Clear             |

| DIMENSIONS     |             |
|----------------|-------------|
| WIDTH:         | 5.5"        |
| HEIGHT:        | 13"         |
| WEIGHT:        | 4lb         |
| BACK PLATE:    | 4.5"W X 7"H |
| EXTENSION:     | 6.5"        |
| TOP TO OUTLET: | 6.5"        |