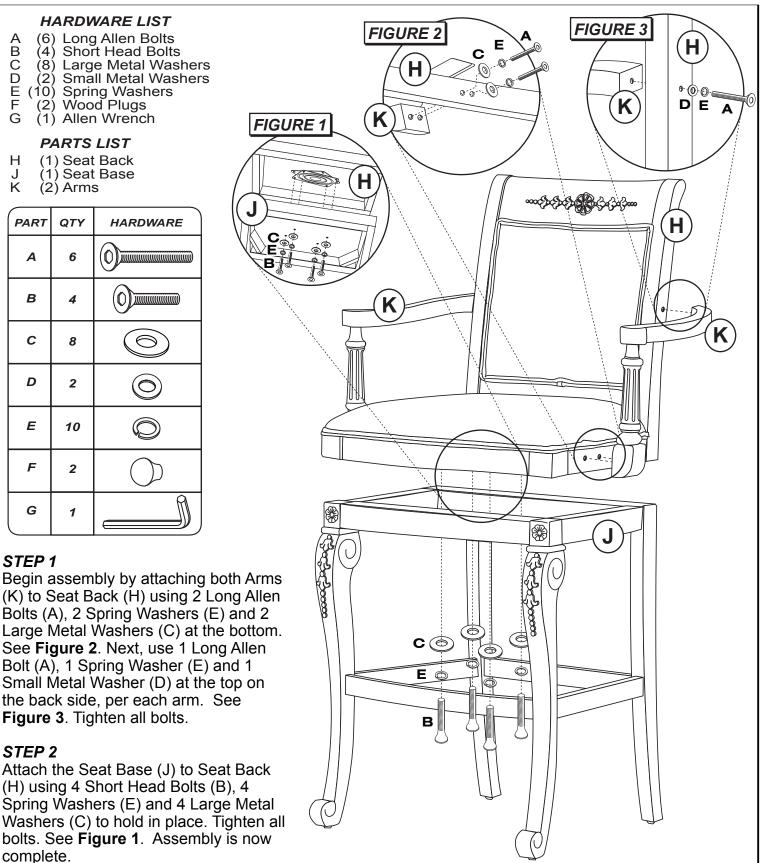

Date: 03-21-2011 Page 1 of 1

Model #61573/61574

DOUGLAS SWIVEL STOOL

Examine all packaging material for small parts that may have come loose during shipment. Periodic checks are recommended to insure that all components are in proper position, tight and free from damage. Keep this assembly instruction for future reference. Adult assembly is required. Customer Service Phone Number: 502-562-0000