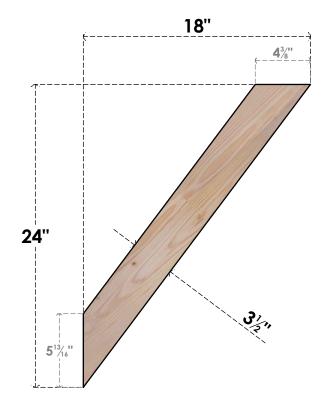

## BRC04X18X24TRA00SDF

3 1/2"W X 18"D X 24"H TRADITIONAL SMOOTH BRACE, DOUGLAS FIR

SIDE