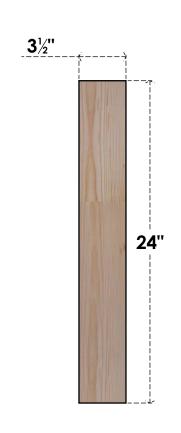

## BRC04X18X24TRA00SDF

3 1/2"W X 18"D X 24"H TRADITIONAL SMOOTH BRACE, DOUGLAS FIR

SIDE

## **FRONT**

**EKENA MILLWORK** 2300 WEST MAIN ST. CLARKSVILLE, TX 75426 TOLL FREE: 866-607-0453 WWW.EKENAMILLWORK.COM