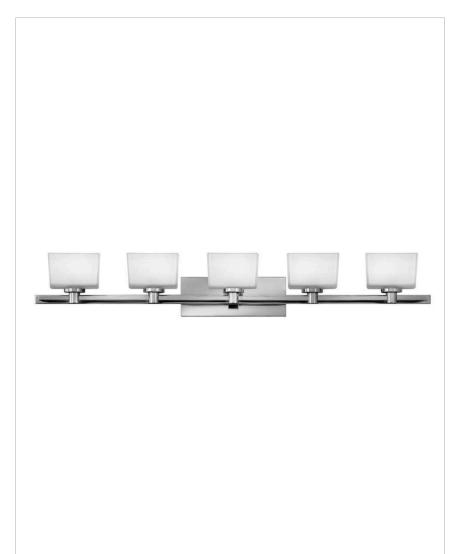

## FIVE LIGHT VANITY

Taylor's modern silhouette highlights its tapered rectangular etched white glass in Chrome or Brushed Nickel finishes.

| DETAILS   |              |
|-----------|--------------|
| FINISH:   | Chrome       |
| MATERIAL: | Metal        |
| GLASS:    | Etched White |