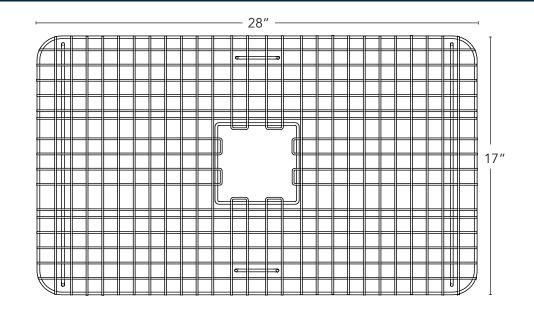

#### FEATURES

- 28″ x 17″ x 2″
- Designed to fit single bowl sinks: the Adams 33", the Ganku 33", and the Lange 32"
- 7-gauge stainless steel construction
- Vinyl coating to protect dishes and rubber feet to protect your sink
- Dishwasher safe
- Antique Brown to match copper sinks

#### AVAILABLE COLORS / FINISHES

Antique Brown

DIMENSIONS