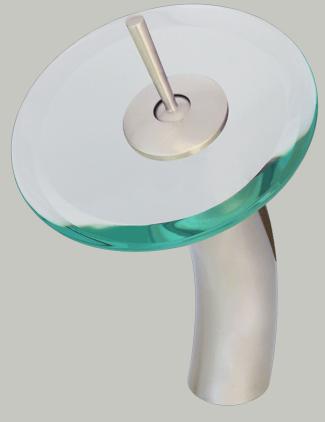

## WF-CR-BN Waterfall Faucet

#### **Bathroom Faucets**

Our bathroom faucets come in an array of styles to compliment your home. Both centerset and widespread installation faucets are available in four distinct finishes. All of our faucets have solid brass waterway construction and ceramic cartridges, making for a faucet that will stand the test of time. One or two handled faucets are available to fit your personal preferences and style.