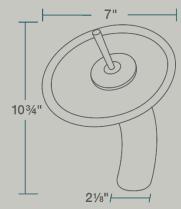

#### **Features**

7" x 5 1/2" x 10 3/4" 1-Hole Installation Ceramic Disc Cartridge Completely Pressure Tested Constructed of Lead-Free Materials

**SDWA Compliant** 

Complies with NSF Standards

cUPC Certified (Uniform Plumbing Code)