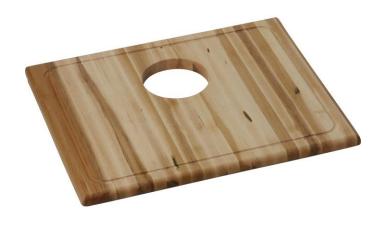

## PRODUCT SPECIFICATIONS

Elkay Hardwood 20-1/2" x 16-5/8" x 1" Cutting Board. Overall dimensions are 20-1/2" x 16-5/8" x 1". Made of Solid Maple (Hardwood).

Custom designed cutting boards are:

- Designed to securely lock into your sink or countertop opening providing confidence the board will not shift around during use.
- Manufactured from the finest hardwoods grown in a sustainable manner
- Properly sized according to your sink bowl, and built to provide years of daily use.

Cutting board is neither dishwasher nor microwave safe. Since most are designed to sit on the flange of the sink, they are not recommended for undermount sinks that have less than a 1/2" reveal.

| Material:   | Solid Maple (Hardwood)                    |
|-------------|-------------------------------------------|
| Dimensions: | 20-1/2" x 16-5/8" x 1"                    |
| 1           | Fits zero radius bowl size: 21" x 15-3/4" |