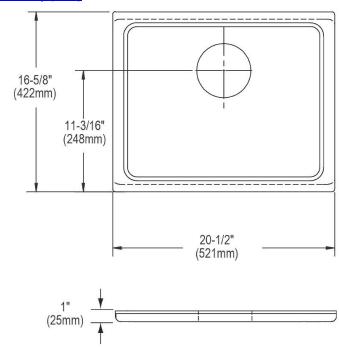

## PRODUCT SPECIFICATIONS

Elkay Hardwood 20-1/2" x 16-5/8" x 1" Cutting Board. Overall dimensions are 20-1/2" x 16-5/8" x 1". Made of Solid Maple (Hardwood).

Custom designed cutting boards are:

- Designed to securely lock into your sink or countertop opening providing confidence the board will not shift around during use.
- Manufactured from the finest hardwoods grown in a sustainable manner
- Properly sized according to your sink bowl, and built to provide years of daily use.

Cutting board is neither dishwasher nor microwave safe. Since most are designed to sit on the flange of the sink, they are not recommended for undermount sinks that have less than a 1/2" reveal.

| Material:   | Solid Maple (Hardwood)                    |
|-------------|-------------------------------------------|
| Dimensions: | 20-1/2" x 16-5/8" x 1"                    |
| 1           | Fits zero radius bowl size: 21" x 15-3/4" |