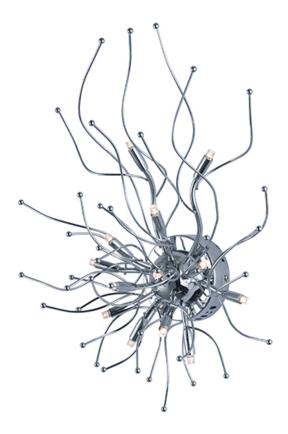

<u>Width</u>

Extension

**Finish:** Polished Chrome PC

Material: Steel

**Certification:** Dry Location

Additional:

G4 LED (Included)

ET2