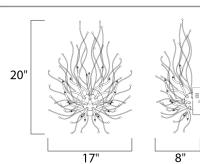

Measurements:

<u>Height</u>

|        | 20.00''                                           | 17           | 7.00'' | 8.00''                 |               |   |
|--------|---------------------------------------------------|--------------|--------|------------------------|---------------|---|
| 100 10 | <u>Hanging Weight</u><br>5.20 lb                  |              |        |                        |               |   |
|        | Lamping:                                          |              |        |                        |               | ( |
|        | LED G4 LED                                        |              |        | 1,430 Rated Lumens     |               | [ |
|        | 13 1.2W G4 LED                                    |              |        | 3000 Color Temperature |               |   |
|        | 15.6 total watt                                   |              |        | 80+ CRI                |               |   |
|        | Dimmable : Electronic Low Voltage (ELV)<br>dimmer |              |        |                        |               | ( |
|        | Shipping:                                         |              |        |                        |               |   |
|        | Carton Weight                                     | Carton Width | (      | Carton Height          | Carton Length |   |
|        | 8.80 lb                                           | 18.50''      | :      | 11.22''                | 26.77''       |   |
|        | Master Pack Qty                                   | UPC          | ļ      | UPS                    |               |   |
|        | 1.0000                                            | 845094079965 | `      | Yes                    |               |   |
|        |                                                   |              |        |                        |               |   |
|        |                                                   |              |        |                        |               |   |