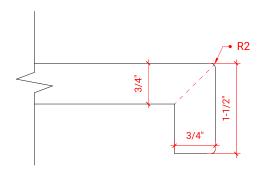

# F042S-L



### **BASE CABINET DIMENSIONS**

42" W x 21.5" D x 34.5" H

# **FEATURES**

- Solid wood frame & plywood panels
- Dovetail drawers and joints
- Soft closing doors & drawers

# HARDWARE FINISHES



### **AVAILABLE COLORS**



#### **FRONT VIEW**



#### **PLAN VIEW**



#### SIDE VIEW





### **OVERALL DIMENSIONS**

43" W x 22" D x 1.5" H

### **COUNTERTOP OPTIONS**





Carrara Marble

White Quartz CW-043S-L-OVL-CT WQ-043S-L-OVL-CT

### **FEATURES**

- Solid countertop with mitered edges & seams
- Undermount white oval sink
- Pre-drilled for 8" widespread faucet

#### **INCLUDED**

- Countertop
- Matching Backsplash
- Oval Sink

# **COUNTERTOP PLAN VIEW**



#### **EDGE SIDE VIEW**



#### THREE DIMENSIONAL COUNTERTOP VIEW