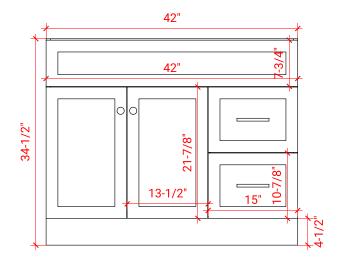

# F042S-L



### **BASE CABINET DIMENSIONS**

42" W x 21.5" D x 34.5" H

# **FEATURES**

- Solid wood frame & plywood panels
- Dovetail drawers and joints
- Soft closing doors & drawers

# HARDWARE FINISHES



### **AVAILABLE COLORS**



#### **FRONT VIEW**



#### **PLAN VIEW**



#### SIDE VIEW





### **OVERALL DIMENSIONS**

43" W x 22" D x 1.5" H

### **COUNTERTOP OPTIONS**





Carrara Marble

White Quartz CW-043S-L-OVL-CT WQ-043S-L-OVL-CT

### **FEATURES**

- Solid countertop with mitered edges & seams
- Undermount white oval sink
- Pre-drilled for 8" widespread faucet

#### **INCLUDED**

- Countertop
- Matching Backsplash
- Oval Sink

# **COUNTERTOP PLAN VIEW**



#### **EDGE SIDE VIEW**



#### THREE DIMENSIONAL COUNTERTOP VIEW