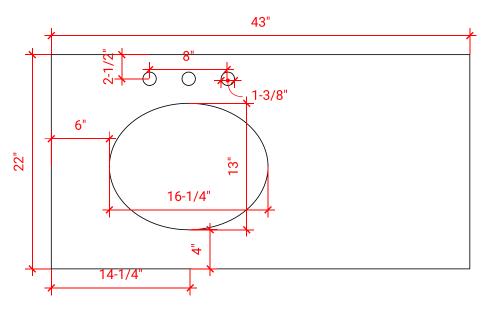

### **OVERALL DIMENSIONS**

43" W x 22" D x 1.5" H

### **COUNTERTOP OPTIONS**

Carrara Marble

White Quartz CW-043S-L-OVL-CT WQ-043S-L-OVL-CT

### **FEATURES**

- Solid countertop with mitered edges & seams
- Undermount white oval sink
- Pre-drilled for 8" widespread faucet

#### **INCLUDED**

- Countertop
- Matching Backsplash
- Oval Sink

# **COUNTERTOP PLAN VIEW**