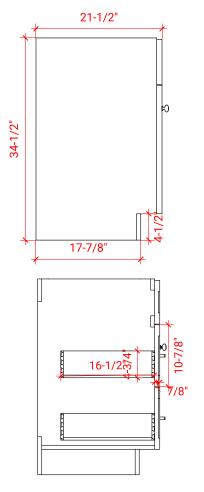

### **BASE CABINET DIMENSIONS**

42" W x 21.5" D x 34.5" H

#### **FRONT VIEW**

#### **PLAN VIEW**

#### SIDE VIEW