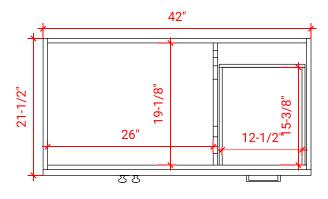

# F042S-L



### **BASE CABINET DIMENSIONS**

42" W x 21.5" D x 34.5" H

# **FEATURES**

- Solid wood frame & plywood panels
- Dovetail drawers and joints
- Soft closing doors & drawers

# HARDWARE FINISHES



### **AVAILABLE COLORS**



#### **FRONT VIEW**



#### **PLAN VIEW**



#### SIDE VIEW





### **OVERALL DIMENSIONS**

43" W x 22" D x 1.5" H

### **COUNTERTOP OPTIONS**





Carrara Marble

White Quartz CW-043S-L-OVL-CT WQ-043S-L-OVL-CT

### **FEATURES**

- Solid countertop with mitered edges & seams
- Undermount white oval sink
- Pre-drilled for 8" widespread faucet

#### **INCLUDED**

- Countertop
- Matching Backsplash
- Oval Sink

# **COUNTERTOP PLAN VIEW**



#### **EDGE SIDE VIEW**



#### THREE DIMENSIONAL COUNTERTOP VIEW