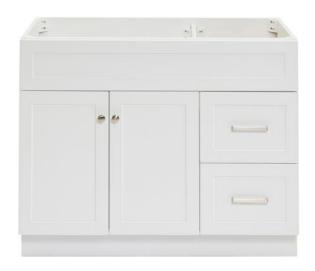

# F042S-L

### **BASE CABINET DIMENSIONS**

42" W x 21.5" D x 34.5" H

# **FEATURES**

- Solid wood frame & plywood panels
- Dovetail drawers and joints
- Soft closing doors & drawers