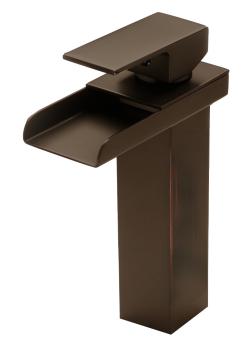

# GF-135SORB CRAVEN Single Lever Waterfall Lavatory Faucet

| Requested By:      |  |
|--------------------|--|
|                    |  |
| Specific Features: |  |

## STANDARD SPECIFICATIONS:

- Oil rubbed bronze finish
- Single handle control
- Solid brass construction
- High pressure ceramic cartridge
- Single hole deck mount installation
- Mounting hardware included
- Spout reach: 3.25-inches
- Spout height: 4.75-inches
- 1.5-inch mounting hole diameter
- cUPC and AB1953 low lead compliant
- ASME A112.18.1-1-2011/CSA B125.1-11
- NSF 61 and NSF 372 certified