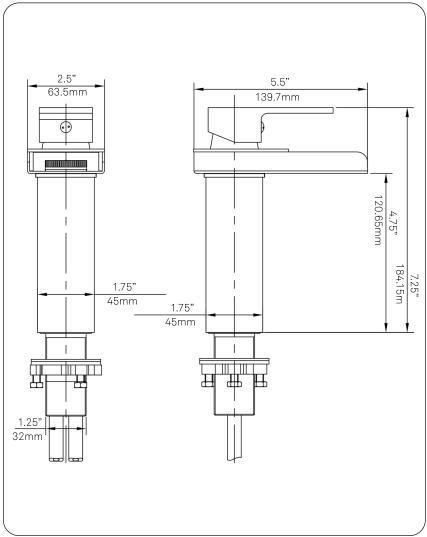

## STANDARD SPECIFICATIONS:

- Oil rubbed bronze finish
- Single handle control
- Solid brass construction
- High pressure ceramic cartridge
- Single hole deck mount installation
- Mounting hardware included
- Spout reach: 3.25-inches
- Spout height: 4.75-inches
- 1.5-inch mounting hole diameter
- cUPC and AB1953 low lead compliant
- ASME A112.18.1-1-2011/CSA B125.1-11
- NSF 61 and NSF 372 certified