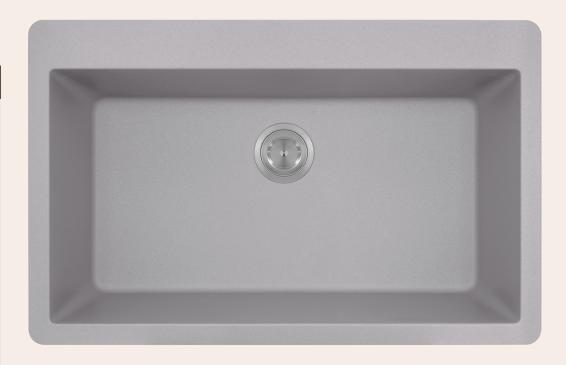

# **T848-SILVER Large Single Bowl Topmount Sink**

Our Quartz Granite sinks come in six colors to match any countertop: black, silver, mocha, slate, beige, and white. They are made with 80% Quartz and 20% Acrylic and have a non-porous surface that gives the sink antibacterial properties. They are extremely scratch resistant, can withstand temperatures up to 550 Degrees, and are unaffected by household acids and cleaners. They are also completely stain resistant.

### **Available Colors**

33" x 21" x 9 1/4"
Topmount Installation
Made with 80% Quartz, 20% Acrylic
All-Natural Materials - Eco-Friendly and Recyclable
Offset Drain
Heat Resistant to 550 Degrees
Stain Resistant
Scratch Resistant
Multiple Colors Available
Installation Hardware Included
Limited Lifetime Warranty
Acrylic Provides Sound Dampening - No Pads
Needed