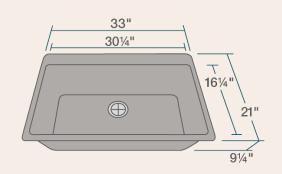

### **Available Colors**

33" x 21" x 9 1/4"
Topmount Installation
Made with 80% Quartz, 20% Acrylic
All-Natural Materials - Eco-Friendly and Recyclable
Offset Drain
Heat Resistant to 550 Degrees
Stain Resistant
Scratch Resistant
Multiple Colors Available
Installation Hardware Included
Limited Lifetime Warranty
Acrylic Provides Sound Dampening - No Pads
Needed