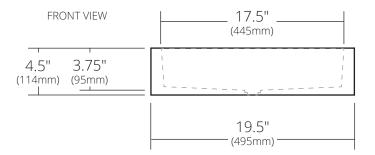

# **PRODUCT DETAILS**

- 19.5" x 15" x 4.5" OD (495mm x 381mm x 114mm)
- 17.5" x 13" x 3.75" ID (445mm x 330mm x 95mm)
- 1.5" (38mm) drain opening
- Handcrafted from sustainable NativeStone®
- · Sealed with impermeable nano sealer