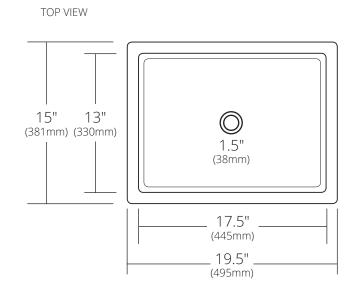

# **PRODUCT DETAILS**

- 19.5" x 15" x 4.5" OD (495mm x 381mm x 114mm)
- 17.5" x 13" x 3.75" ID (445mm x 330mm x 95mm)
- 1.5" (38mm) drain opening
- Handcrafted from sustainable NativeStone®
- · Sealed with impermeable nano sealer