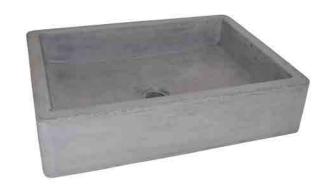

# **NIPOMO**

NativeStone® Collection

NSL1915-A Ash NSL1915-S Slate NSL1915-P Pearl NSL1915-E Earth

# **PRODUCT DETAILS**

- 19.5" x 15" x 4.5" OD (495mm x 381mm x 114mm)
- 17.5" x 13" x 3.75" ID (445mm x 330mm x 95mm)
- 1.5" (38mm) drain opening
- Handcrafted from sustainable NativeStone®
- · Sealed with impermeable nano sealer