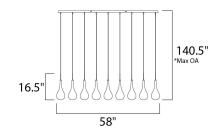

\*max overall height

#### Measurements:

 Height
 Width
 Length

 16.50"
 4.50"
 58.00"

<u>Max OAH</u> <u>Min OAH</u> 140.50" 16.50"

**Hanging Weight** 

12.25 lb