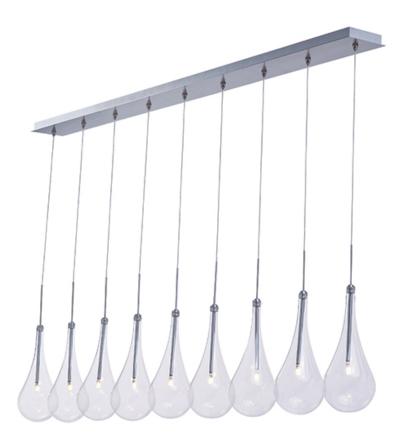

#### Measurements:

 Height
 Width
 Length

 16.50"
 4.50"
 58.00"

<u>Max OAH</u> <u>Min OAH</u> 140.50" 16.50"

**Hanging Weight** 

12.25 lb

#### Lamping:

LED G4 LED 864 Rated Lumens
9 1.50W G4 LED 3000 Color Temperature
13.50 total watt 30,000 Rated Life 80+ CRI

Dimmable : Electronic Low Voltage (ELV)

dimmer

### Finish:

Polished Chrome PC

## Glass:

Clear 18

# Material:

Glass + Steel