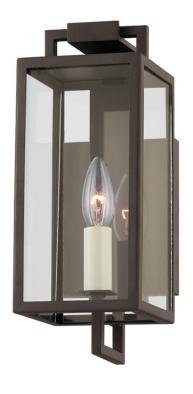

# **BECKHAM**

B6380-TBZ

A slender, metal framework with clean, modern lines pairs with large panels of clear glass and classic candlestick bulbs to form this stately exterior wall sconce, pendant, and post. The visible rectangular backplate reflects light beautifully and both the Forged Iron and Texture Bronze finishes bring an added elegance to any outdoor setting.

# TEXTURED BRONZE (TEXTURED BRONZE)