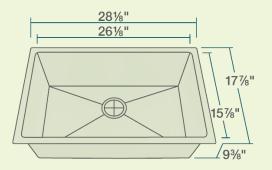

28 1/8" x 17 7/8" x 9 3/8" Undermount Installation 30" Minimum Cabinet Size 14-, 16- or 18-Gauge Steel Available Certified High-Quality 304 Stainless Steel Brushed Satin Finish Offset Drain Thick Sound Dampener Rubber Pad Fully Insulated Cardboard Cutout Template Included Installation Hardware Included Lifetime Warranty