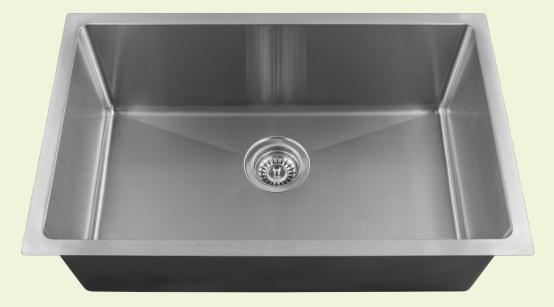

## 2920S-16 Single Bowl 3/4" Radius Sink

28 1/8" x 17 7/8" x 9 3/8" Undermount Installation 30" Minimum Cabinet Size 14-, 16- or 18-Gauge Steel Available Certified High-Quality 304 Stainless Steel Brushed Satin Finish Offset Drain Thick Sound Dampener Rubber Pad Fully Insulated Cardboard Cutout Template Included Installation Hardware Included Lifetime Warranty