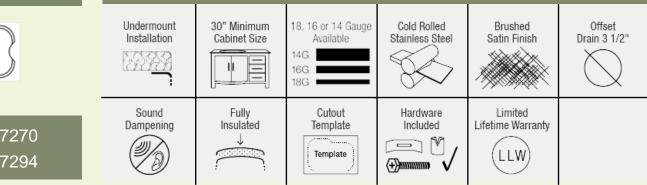

28 1/8" x 17 7/8" x 9 3/8" Undermount Installation 30" Minimum Cabinet Size 14-, 16- or 18-Gauge Steel Available Certified High-Quality 304 Stainless Steel Brushed Satin Finish Offset Drain Thick Sound Dampener Rubber Pad Fully Insulated Cardboard Cutout Template Included Installation Hardware Included Lifetime Warranty