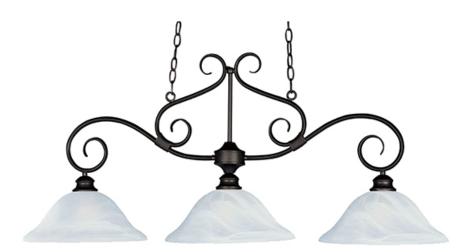

## **PRODUCT DESCRIPTION**

Simple, elegant designs offered in a variety of our most popular finishes. Choose from Acorn, Country Stone, Pewter and Kentucky Bronze. Glass options are Marble and Wilshire.

## **FINISHES OPTION**

GLASS Marble MR

MATERIAL Steel

RATINGS cULus Dry Location

ADDITIONAL ADJUSTABLE OPERATING TEMPERATURE: -20°C (-4°F), 40°C (104°F)

Always consult a qualified electrician before installing any lighting product.