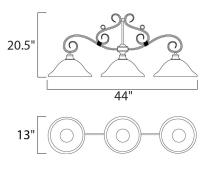

## MEASUREMENTS

DIMENSION MAX OAH CANOPY HANGING WEIGHT

BULB BULB INCLUDED DIMMABLE

: 44" L x 13" W x 20.5" H : 89" OAH : 4.37" W x 1" H x 9" L : 14.99 lb

LAMPING INPUT VOLTAGE : 120V

: 3 x 60W Incandescent E26 Medium , 180W Total : (Not Included) :Yes