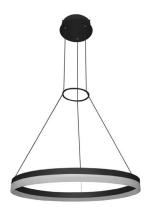

## **FEATURES**

- Aluminum Body / Acrylic Prismatic Lens
- Suspension Fixture w/ Angle and Height Adjustable Cables
- 1400 Lumens
- •26 Watts / 120 Volts / >80 CRI
- 3000 Kelvin Color Temperature
- Dimmable LED (15% 100%) with ELV Electric Low Voltage dimmers
- Dry Rated