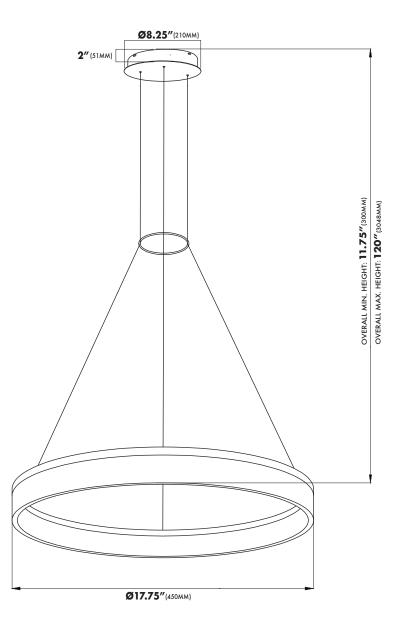

## MODEL#VMC31630 DIMENSIONS

CANOPY WIDTH: **Ø8.25"**<sub>(210MM)</sub>

OVERALL MAX. HEIGHT: **120** (3048MM)

THE MEASUREMENTS ARE ROUNDED TO THE NEAREST 1/4"