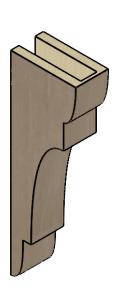

## ITEM NUMBER: CORU04X08X24NEBRCPR

4"W X 8"D X 24"H SERIES 2 THIN NEW BRIGHTON ROUGH CEDAR TIMBERTHANE FAUX WOOD CORBEL, PRIMED

## SIDE PROFILE

FRONT PROFILE

**ISOMETRIC** 

GENERATED DATE: 01/27/2023

**EKENA MILLWORK** 2300 WEST MAIN ST. CLARKSVILLE, TX 75426 TOLL FREE: 866-607-0453 WWW.EKENAMILLWORK.COM

1. INSTALLATION TO BE COMPLETED IN ACCORDANCE WITH MANUFACTURER'S SPECIFICATIONS.