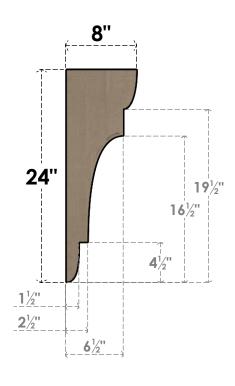

## ITEM NUMBER: CORU04X08X24NEBRCPR

4"W X 8"D X 24"H SERIES 2 THIN NEW BRIGHTON ROUGH CEDAR TIMBERTHANE FAUX WOOD CORBEL, PRIMED

## SIDE PROFILE

FRONT PROFILE

**ISOMETRIC** 

GENERATED DATE: 01/27/2023

**EKENA MILLWORK** 2300 WEST MAIN ST. CLARKSVILLE, TX 75426 TOLL FREE: 866-607-0453 WWW.EKENAMILLWORK.COM

1. INSTALLATION TO BE COMPLETED IN ACCORDANCE WITH MANUFACTURER'S SPECIFICATIONS.