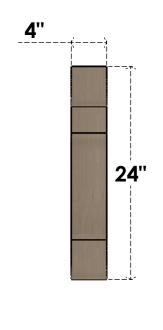

## ITEM NUMBER: CORU04X08X24NEBRCPR

4"W X 8"D X 24"H SERIES 2 THIN NEW BRIGHTON ROUGH CEDAR TIMBERTHANE FAUX WOOD CORBEL, PRIMED

## SIDE PROFILE

FRONT PROFILE

**ISOMETRIC** 

GENERATED DATE: 01/27/2023

**EKENA MILLWORK** 2300 WEST MAIN ST. CLARKSVILLE, TX 75426 TOLL FREE: 866-607-0453 WWW.EKENAMILLWORK.COM

1. INSTALLATION TO BE COMPLETED IN ACCORDANCE WITH MANUFACTURER'S SPECIFICATIONS.