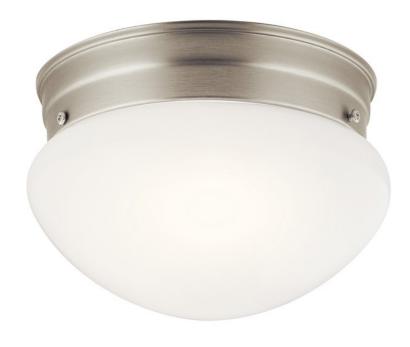

# Ceiling Space 7.5" 1 Light Flush Mount Brushed Nickel

206NI (Brushed Nickel)

| Project Name: |
|---------------|
| Location:     |
| Type:         |
| Qty:          |
| Comments:     |
|               |

## **Product/Ordering Information**

| SKU    | 206NI          |
|--------|----------------|
| Finish | Brushed Nickel |
| Style  | Other          |
| UPC    | 783927263290   |

#### **Specifications**

| ope con control to   |       |  |
|----------------------|-------|--|
| Diffuser Description | White |  |
| Material             | STEEL |  |