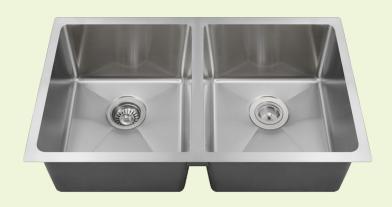

## Stainless Steel

Stainless Steel is the most popular choice for today's kitchens due to its clean look and durability. The beautiful brushed satin finish helps to hide small scratches that may occur over the lifetime of the sink. Our Stainless Steel sinks are made from high quality 14, 16, 18 or 20 gauge steel. Most models are made of one piece construction that ensures the sturdiest kitchen sink you will find. Our sinks are made from 300-series stainless steel and are guaranteed not to rust or stain. Each sink is fully insulated and has a sound dampening pad. Our stainless steel sinks are backed by a limited lifetime warranty. This sink can be mounted under a laminate countertop with the included SinkLink installation piece, creating a sleek look. Offered in white, black or gray, the SinkLink is constructed from thick durable plastic and acts as a secure barrier that keeps the foundation of the laminate countertop dry.

31" x 18" x 9" 33" Minimum Cabinet Size 14-, 16- or 18-Gauge Steel Available Certified High-Quality 304 Stainless Steel **Brushed Satin Finish** Offset Drain Thick Sound Dampener Rubber Pad Fully Insulated Cardboard Cutout Template Included Installation Hardware Included Lifetime Warranty SinkLink installation piece included