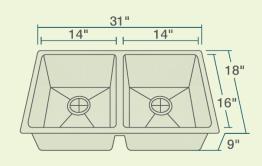

31" x 18" x 9" 33" Minimum Cabinet Size 14-, 16- or 18-Gauge Steel Available Certified High-Quality 304 Stainless Steel **Brushed Satin Finish** Offset Drain Thick Sound Dampener Rubber Pad Fully Insulated Cardboard Cutout Template Included Installation Hardware Included Lifetime Warranty SinkLink installation piece included