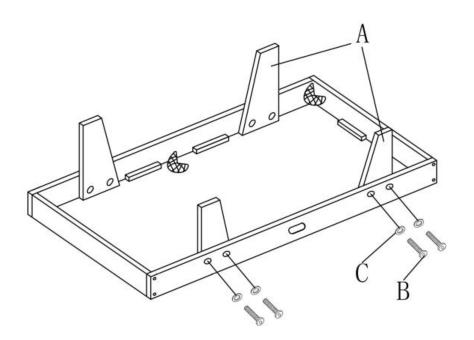

## **Assembly Instructions:**

- 1. Select clean level floor and turn the table upside down.
- 2. Align each LEG(A) as shown in the illustration below, and fasten using a 1/4 X1-1/4bolt(B) and 1/4 flat washer(C).
- 3. Ensure all four LEGS are correctly fastened before turning the table over to the standing position position to enjoy a gane of micro pool