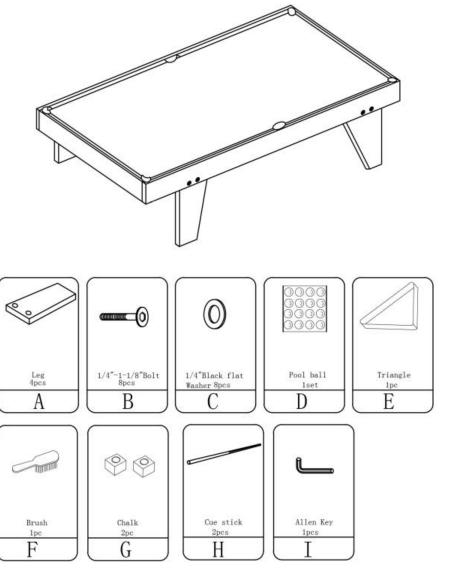

## Pool Table

## **Assembly Instructions:**

- 1. Select clean level floor and turn the table upside down.
- 2. Align each LEG(A) as shown in the illustration below, and fasten using a 1/4 X1-1/4bolt(B) and 1/4 flat washer(C).
- 3. Ensure all four LEGS are correctly fastened before turning the table over to the standing position position to enjoy a gane of micro pool