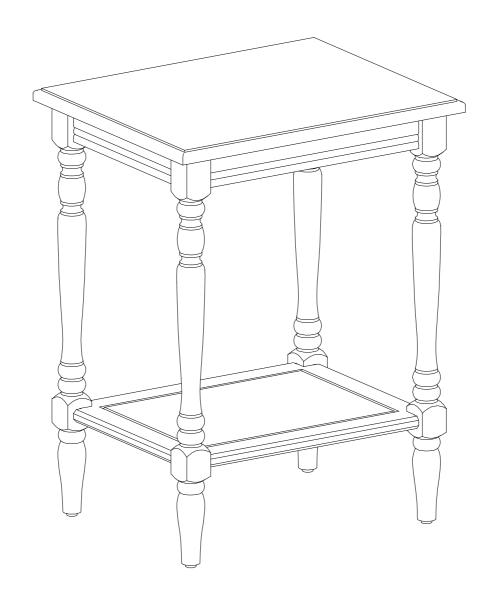

# ASSEMBLY INSTRUCTIONS

SKU: BF-ET

Description : BEDFORD RECTANGULAR NIGHT STAND END TABLE

Product Dimension : 19.5"x15.7"x24"

Cube Size : 24.1"x17.7"x7.5"

NW: 15.4 LBS GW: 17.6 LBS

BEDFORD RECTANGULAR NIGHT STAND END TABLE

#### BEDFORD RECTANGULAR NIGHT STAND END TABLE

BEDFORD RECTANGULAR NIGHT STAND END TABLE