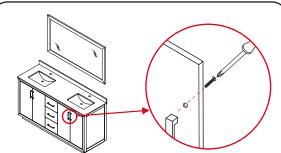

#### INSTALLATION INSTRUCTIONS

① Install the counter. Seal around the top of the cabinet with clear silicone sealant. Do not over apply. Allow to dry 24 hours for proper curing.

② Install the mirror: use a pencil to mark the placement of the screw holes on the wall, drill the holes and insert the plastic wall anchors.

③ Install the screws into the wall anchors, leaving enough of the screw exposed to hang the mirror - approx 1/4" -1/2".

 Remove the handles from inside the cabinet doors and drawers and reinstall on the outside. Do not over tighten when reattaching.