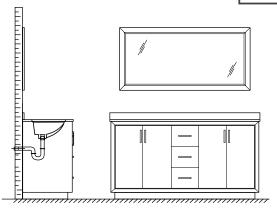

#### INSTALLATION INSTRUCTIONS

① Install the counter. Seal around the top of the cabinet with clear silicone sealant. Do not over apply. Allow to dry 24 hours for proper curing.

② Install the mirror: use a pencil to mark the placement of the screw holes on the wall, drill the holes and insert the plastic wall anchors.

③ Install the screws into the wall anchors, leaving enough of the screw exposed to hang the mirror - approx 1/4" -1/2".

 Remove the handles from inside the cabinet doors and drawers and reinstall on the outside. Do not over tighten when reattaching.