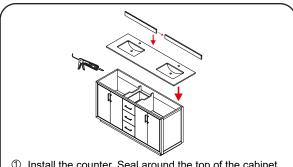

#### INSTALLATION INSTRUCTIONS

① Install the counter. Seal around the top of the cabinet with clear silicone sealant. Do not over apply. Allow to dry 24 hours for proper curing.

② Install the mirror: use a pencil to mark the placement of the screw holes on the wall, drill the holes and insert the plastic wall anchors.