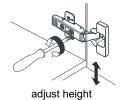

### HOW TO ADJUST HINGES (if required)

### HOW TO ADJUST DRAWER SLIDES (if required)

Up and Down Adjustment