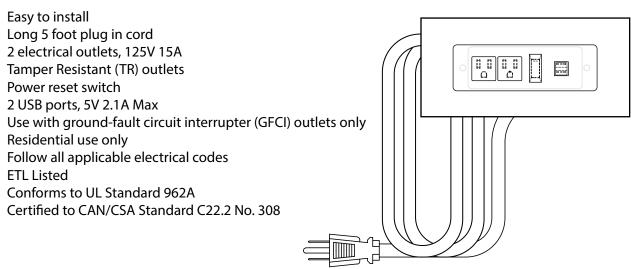

dry 24 hours for proper curing.



② Install the mirror: use a pencil to mark the placement of the screw holes on the wall, drill the holes and insert the plastic wall anchors.



③ Install the screws into the wall anchors, leaving enough of the screw exposed to hang the mirror - approx 1/4" -1/2".



 Remove the handles from inside the cabinet doors and drawers and reinstall on the outside. Do not over tighten when reattaching.

### HOW TO ADJUST DRAWER SLIDES (if required)



Up and Down Adjustment

# WYNDHAM COLLECTION



Side Adjustment



Depth Adjustment



Scan the QR code with your phone to watch detailed video instructions or visit www.wyndhamcollection.com/3dslides



### **Backboard Cutouts**



\*Note: All measurements are ± 1/4".

## **Electrical Outlets with Charging Hub**