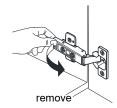

## WYNDHAM COLLECTION



- Prior to installation please check received items against the "Packing List".
  Please report any missing items to your retailer immediately.
- Protect all surfaces from sharp objects, high heat sources, direct prolonged sunlight and chemical hazards.
- Professional installation recommended.
- Please install on a level surface. If minor door and drawer alignment is required, please follow the easy directions below.
- Backsplash comes in two pieces.



#### PACKING LIST

(Not all components may be included, depending upon your purchase)









### HOW TO ADJUST HINGES (if required)











#### REQUIRED TOOLS NOT IN BOX







Spirit Level



Phillips Screwdriver



Tape measure



Pencil



Electric Drill

# WYNDHAM COLLECTION

#### INSTALLATION INSTRUCTIONS



① Install the counter. Seal around the top of the cabinet with clear silicone sealant. Do not over apply. Allow to dry 24 hours for proper curing.



② Install the mirror: use a pencil to mark the placement of the screw holes on the wall, drill the holes and insert the plastic wall anchors.



③ Install the screws into the wall anchors, leaving enough of the screw exposed to hang the mirror - approx 1/4" -1/2".



 Remove the handles from inside the cabinet doors and drawers and reinstall on the outside. Do not over tighten when reattaching.

### HOW TO ADJUST DRAWER SLIDES (if required)



Up and Down Adjust