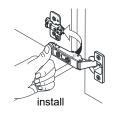

## WYNDHAM COLLECTION



- Prior to installation please check received items against the "Packing List".
  Please report any missing items to your retailer immediately.
- Protect all surfaces from sharp objects, high heat sources, direct prolonged sunlight and chemical hazards.
- Professional installation recommended.
- Please install on a level surface. If minor door and drawer alignment is required, please follow the easy directions below.
- Backsplash comes in two pieces.



#### PACKING LIST

(Not all components may be included, depending upon your purchase)









### HOW TO ADJUST HINGES (if required)











#### REQUIRED TOOLS NOT IN BOX







Spirit Level



Phillips Screwdriver



Tape measure



Pencil



Electric Drill

# WYNDHAM COLLECTION

#### INSTALLATION INSTRUCTIONS



① Install the counter. Seal around the top of the cabinet with clear silicone sealant. Do not over apply. Allow to dry 24 hours for proper curing.



② Install the mirror: use a pencil to mark the placement of the screw holes on the wall, drill the holes and insert the plastic wall anchors.



③ Install the screws into the wall anchors, leaving enough of the screw exposed to hang the mirror - approx 1/4" -1/2".



 Remove the handles from inside the cabinet doors and drawers and reinstall on the outside. Do not over tighten when reattaching.

### HOW TO ADJUST DRAWER SLIDES (if required)



Up and Down Adju