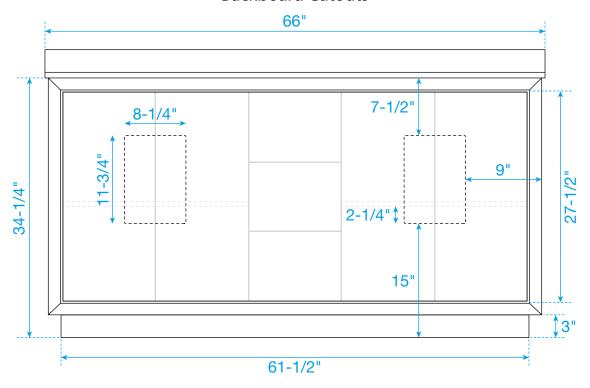

round the top of the cabinet with clear silicone sealant. Do not over apply. Allow to dry 24 hours for proper curing.



② Install the mirror: use a pencil to mark the placement of the screw holes on the wall, drill the holes and insert the plastic wall anchors.



③ Install the screws into the wall anchors, leaving enough of the screw exposed to hang the mirror - approx 1/4" -1/2".



 Remove the handles from inside the cabinet doors and drawers and reinstall on the outside. Do not over tighten when reattaching.

### HOW TO ADJUST DRAWER SLIDES (if required)



Up and Down Adjustment

# WYNDHAM COLLECTION



Side Adjustment



Depth Adjustment



Scan the QR code with your phone to watch detailed video instructions or visit www.wyndhamcollection.com/3dslides



### **Backboard Cutouts**



\*Note: All measurements are ± 1/4".

## **Electrical Outlets with Charging Hub**