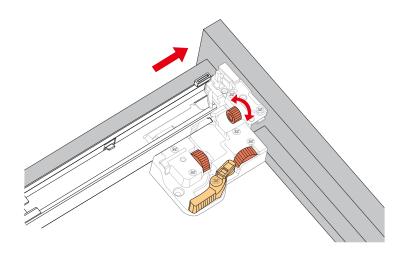

pirit Level



Phillips Screwdriver



Tape measure



Pencil



Electric Drill

# WYNDHAM COLLECTION

#### INSTALLATION INSTRUCTIONS



① Install the counter. Seal around the top of the cabinet with clear silicone sealant. Do not over apply. Allow to dry 24 hours for proper curing.



② Install the mirror: use a pencil to mark the placement of the screw holes on the wall, drill the holes and insert the plastic wall anchors.



③ Install the screws into the wall anchors, leaving enough of the screw exposed to hang the mirror - approx 1/4" -1/2".



 Remove the handles from inside the cabinet doors and drawers and reinstall on the outside. Do not over tighten when reattaching.

### HOW TO ADJUST DRAWER SLIDES (if required)



Up and Down Adjustment

# WYNDHAM COLLECTION



Side Adjustment



Depth Adjustment



Scan the QR code with your phone to watch detailed video instructions or visit www.wyndhamcollection.com/3dslides



### **Backboard Cutouts**



\*Note: All measurements are ± 1/4".

## **Electrical Outlets with Charging Hub**