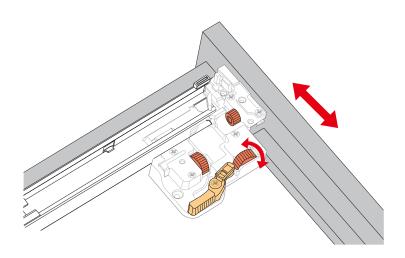

NOT IN BOX







Spirit Level



Phillips Screwdriver



Tape measure



Pencil



Electric Drill

# WYNDHAM COLLECTION

#### INSTALLATION INSTRUCTIONS



① Install the counter. Seal around the top of the cabinet with clear silicone sealant. Do not over apply. Allow to dry 24 hours for proper curing.



② Install the mirror: use a pencil to mark the placement of the screw holes on the wall, drill the holes and insert the plastic wall anchors.



③ Install the screws into the wall anchors, leaving enough of the screw exposed to hang the mirror - approx 1/4" -1/2".



 Remove the handles from inside the cabinet doors and drawers and reinstall on the outside. Do not over tighten when reattaching.

### HOW TO ADJUST DRAWER SLIDES (if required)



Up and Down Adjustment

# WYNDHAM COLLECTION



Side Adjustment



Depth Adjustment



Scan the QR code with your phone to watch detailed video instructions or visit www.wyndhamcollection.com/3dslides



### **Backboard Cutouts**



\*Note: All measurements are ± 1/4".

## **Electrical Outlets with Charging Hub**