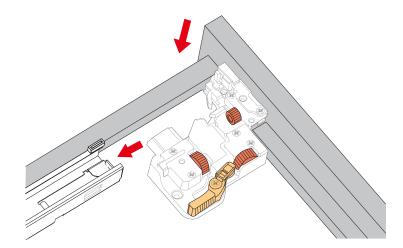

ES (if required)











#### REQUIRED TOOLS NOT IN BOX







Spirit Level



Phillips Screwdriver



Tape measure



Pencil



Electric Drill

# WYNDHAM COLLECTION

#### INSTALLATION INSTRUCTIONS



① Install the counter. Seal around the top of the cabinet with clear silicone sealant. Do not over apply. Allow to dry 24 hours for proper curing.



② Install the mirror: use a pencil to mark the placement of the screw holes on the wall, drill the holes and insert the plastic wall anchors.



③ Install the screws into the wall anchors, leaving enough of the screw exposed to hang the mirror - approx 1/4" -1/2".



 Remove the handles from inside the cabinet doors and drawers and reinstall on the outside. Do not over tighten when reattaching.

### HOW TO ADJUST DRAWER SLIDES (if required)



Up and Down Adjustment

# WYNDHAM COLLECTION



Side Adjustment



Depth Adjustment



Scan the QR code with your phone to watch detailed video instructions or visit www.wyndhamcollection.com/3dslides



### **Backboard Cutouts**



\*Note: All measurements are ± 1/4".

## **Electrical Outlets with Charging Hub**