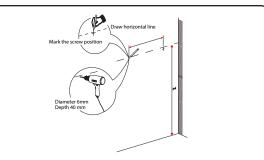

#### INSTALLATION INSTRUCTIONS

① Install the counter. Seal around the top of the cabinet with clear silicone sealant. Do not over apply. Allow to dry 24 hours for proper curing.

② Install the mirror: use a pencil to mark the placement of the screw holes on the wall, drill the holes and insert the plastic wall anchors.

③ Install the screws into the wall anchors, leaving enough of the screw exposed to hang the mirror - approx 1/4" -1/2".

 Remove the handles from inside the cabinet doors and drawers and reinstall on the outside. Do not over tighten when reattaching.