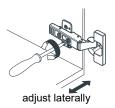

### HOW TO ADJUST DRAWER SLIDES (if required)

Up and Down Adjustment

# WYNDHAM COLLECTION

Side Adjustment

Depth Adjustment

Scan the QR code with your phone to watch detailed video instructions or visit www.wyndhamcollection.com/3dslides