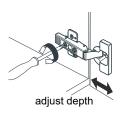

### HOW TO ADJUST DRAWER SLIDES (if required)

Up and Down Adjustment

# WYNDHAM COLLECTION

Side Adjustment

Depth Adjustment

Scan the QR code with your phone to watch detailed video instructions or visit www.wyndhamcollection.com/3dslides