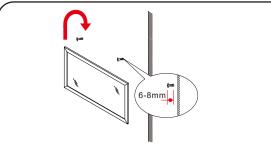

③ Install the screws into the wall anchors, leaving enough of the screw exposed to hang the mirror - approx 1/4" -1/2".

 Remove the handles from inside the cabinet doors and drawers and reinstall on the outside. Do not over tighten when reattaching.