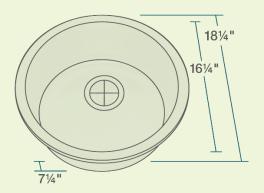

## 465 Circular Bar Sink

18 1/4" x 18 1/4" x 7 1/4" Undermount or Topmount Installation 21" Minimum Cabinet Size 16- or 18-Gauge Steel Available Certified High-Quality 304 Stainless Steel Brushed Satin Finish Offset Drain Thick Sound Dampener Rubber Pad Fully Insulated Cardboard Cutout Template Included Installation Hardware Included cUPC Certified (Uniform Plumbing Code) Limited Lifetime Warranty