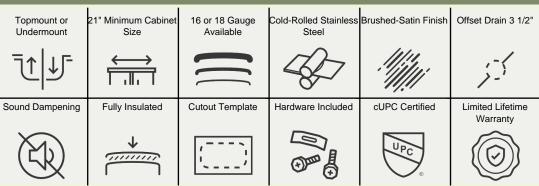

## 465 Circular Bar Sink

18 1/4" x 18 1/4" x 7 1/4" Undermount or Topmount Installation 21" Minimum Cabinet Size 16- or 18-Gauge Steel Available Certified High-Quality 304 Stainless Steel Brushed Satin Finish Offset Drain Thick Sound Dampener Rubber Pad Fully Insulated Cardboard Cutout Template Included Installation Hardware Included cUPC Certified (Uniform Plumbing Code) Limited Lifetime Warranty

#### Features