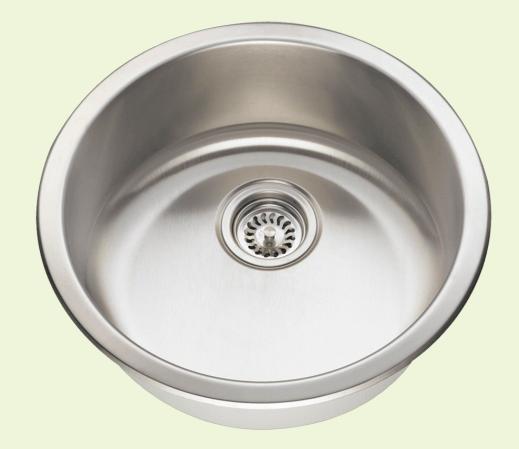

## 465 Circular Bar Sink

18 1/4" x 18 1/4" x 7 1/4" Undermount or Topmount Installation 21" Minimum Cabinet Size 16- or 18-Gauge Steel Available Certified High-Quality 304 Stainless Steel Brushed Satin Finish Offset Drain Thick Sound Dampener Rubber Pad Fully Insulated Cardboard Cutout Template Included Installation Hardware Included cUPC Certified (Uniform Plumbing Code) Limited Lifetime Warranty