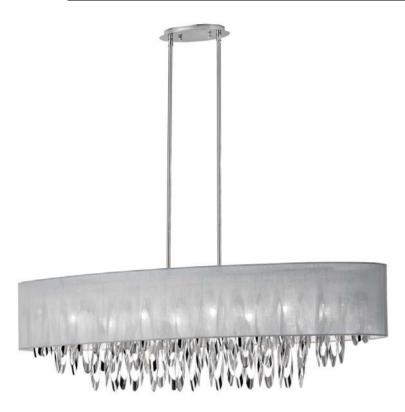

## ALL-448C-PC-GRY - 8LT Oval Chandlier w/GRY Camelot Shd

8 Light Oval Chandelier with Grey Shade Polished Chrome Finish

| Height<br>Width/Length<br>Depth<br>Weight                                                | 15<br>42.5<br>15<br>16                    | No. of Bulbs<br>LED Compatible<br>Total Wattage                 | 8<br>Yes<br>320W                                               |
|------------------------------------------------------------------------------------------|-------------------------------------------|-----------------------------------------------------------------|----------------------------------------------------------------|
| Body Material<br>Finish/Color<br>Type of Finish                                          | Metal<br>Polished Chrome<br>Electroplated | Second Material<br>Second Finish/Color                          | Fabric<br>Grey                                                 |
| Bulb 1 Amount Bulb 1 Base Type Bulb 1 Max Watt. Bulb 1 Included Bulb 1 Lumens Bulb 1 CRI | 8<br>G9<br>40W<br>No                      | Rated For<br>Voltage<br>Approval<br>Warranty<br>Instal Position | Dry Location<br>120V<br>cUL or equivalent<br>1 Year<br>Ceiling |