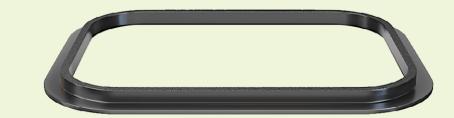

# **Stainless Steel**

Stainless Steel is the most popular choice for today's kitchens due to its clean look and durability. The beautiful brushed satin finish helps to hide small scratches that may occur over the lifetime of the sink. Our Stainless Steel sinks are made from high quality 14, 16, 18 or 20 gauge steel. Most models are made of one piece construction that ensures the sturdiest kitchen sink you will find. Our sinks are made from 300-series stainless steel and are guaranteed not to rust or stain. Each sink is fully insulated and has a sound dampening pad. Our stainless steel sinks are backed by a limited lifetime warranty. This sink can be mounted under a laminate countertop with the included SinkLink installation piece, creating a sleek look. Offered in white, black or gray, the SinkLink is constructed from thick durable plastic and acts as a secure barrier that keeps the foundation of the laminate countertop dry.

### ADA2318-SLBL Single Bowl ADA Sink with Black SinkLink

23" x 17 3/4" x 5 5/8" Undermount Installation 24" Minimum Cabinet Size 18-Gauge Steel Certified High-Quality 304 Stainless Steel Brushed Satin Finish Center Drain Thick Sound Dampener Rubber Pad Fully Insulated Cardboard Cutout Template Included Installation Hardware Included Limited Lifetime Warranty ADA Compliant SinkLink installation piece included