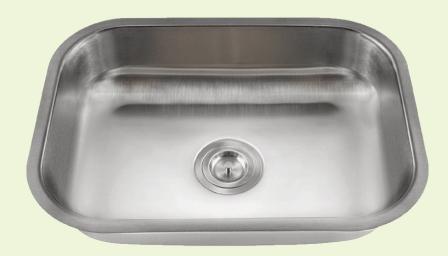

### ADA2318-SLBL Single Bowl ADA Sink with Black SinkLink

23" x 17 3/4" x 5 5/8" Undermount Installation 24" Minimum Cabinet Size 18-Gauge Steel Certified High-Quality 304 Stainless Steel Brushed Satin Finish Center Drain Thick Sound Dampener Rubber Pad Fully Insulated Cardboard Cutout Template Included Installation Hardware Included Limited Lifetime Warranty ADA Compliant SinkLink installation piece included