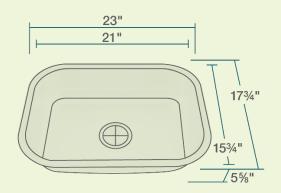

### ADA2318-SLBL Single Bowl ADA Sink with Black SinkLink

23" x 17 3/4" x 5 5/8" Undermount Installation 24" Minimum Cabinet Size 18-Gauge Steel Certified High-Quality 304 Stainless Steel Brushed Satin Finish Center Drain Thick Sound Dampener Rubber Pad Fully Insulated Cardboard Cutout Template Included Installation Hardware Included Limited Lifetime Warranty ADA Compliant SinkLink installation piece included