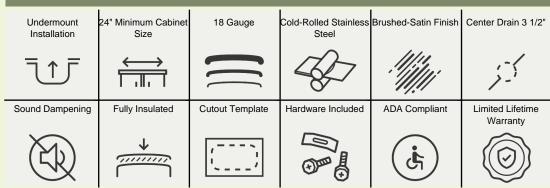

### ADA2318-SLBL Single Bowl ADA Sink with Black SinkLink

23" x 17 3/4" x 5 5/8" Undermount Installation 24" Minimum Cabinet Size 18-Gauge Steel Certified High-Quality 304 Stainless Steel Brushed Satin Finish Center Drain Thick Sound Dampener Rubber Pad Fully Insulated Cardboard Cutout Template Included Installation Hardware Included Limited Lifetime Warranty ADA Compliant SinkLink installation piece included