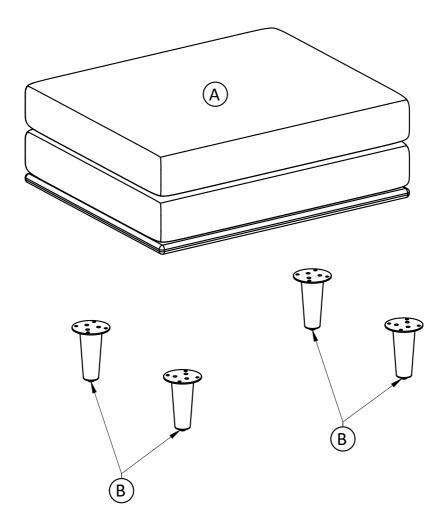

## **Model # AXCOTMOR-SIE Pre-Assembly Information Part Description** В **OTTOMAN SEAT** LEG QTY 1 QTY 4 **Hardware Description** ALLEN KEY BOLT LOCK WASHER M6 X 25 mm Ø10 / Ø6 X 2 mm QTY 16 **QTY 16** 3 4 WASHER **ALLEN KEY** Ø16/Ø6 X 1 mm QTY 1 **QTY 16** 12

## Model # AXCOTMOR-SIE