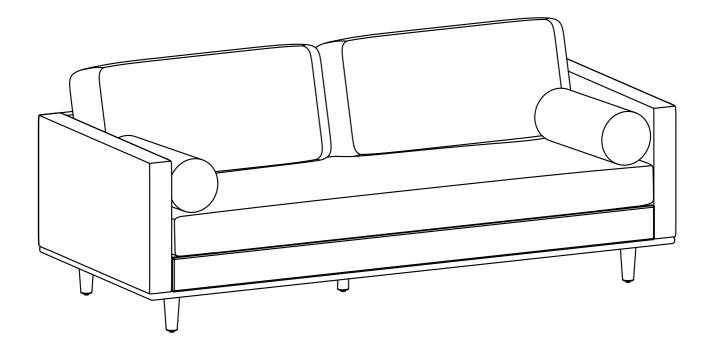

## Morrison / Brixley / Ryleigh

88.5 inch Mid Century Sofa

Model # AXCSOFMOR86-SIE

brooklyn + max

## Components - Key Diagram Model # AXCSOFMOR86-SIE

### **Model # AXCSOFMOR86-SIE**

- 1. Attach Legs Eto Sofa Seat ©using Bolts 1, Lock Washers 2 and Washers 3 through guide holes.
- 2. Use Allen Key 4 to tighten Bolts. Do not over-tighten.
  3. Attach Leg F to Sofa Seat C.