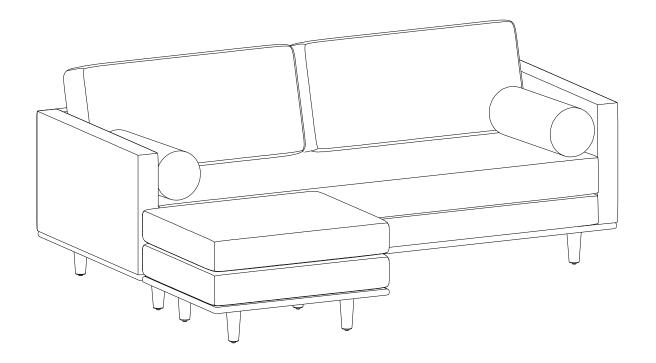

## Morrison / Brixley / Ryleigh

Morrison 88.5 inch Mid Century Sofa with Ottoman Set

MODEL # AXCSWOMOR88-SIE

## Morrison / Brixley / Ryleigh

88.5 inch Mid Century Sofa

Model # AXCSOFMOR86-SIE

brooklyn + max

## Morrison / Brixley / Ryleigh

Mid Century Ottoman

Model # AXCOTMOR-SIE

brooklyn + max