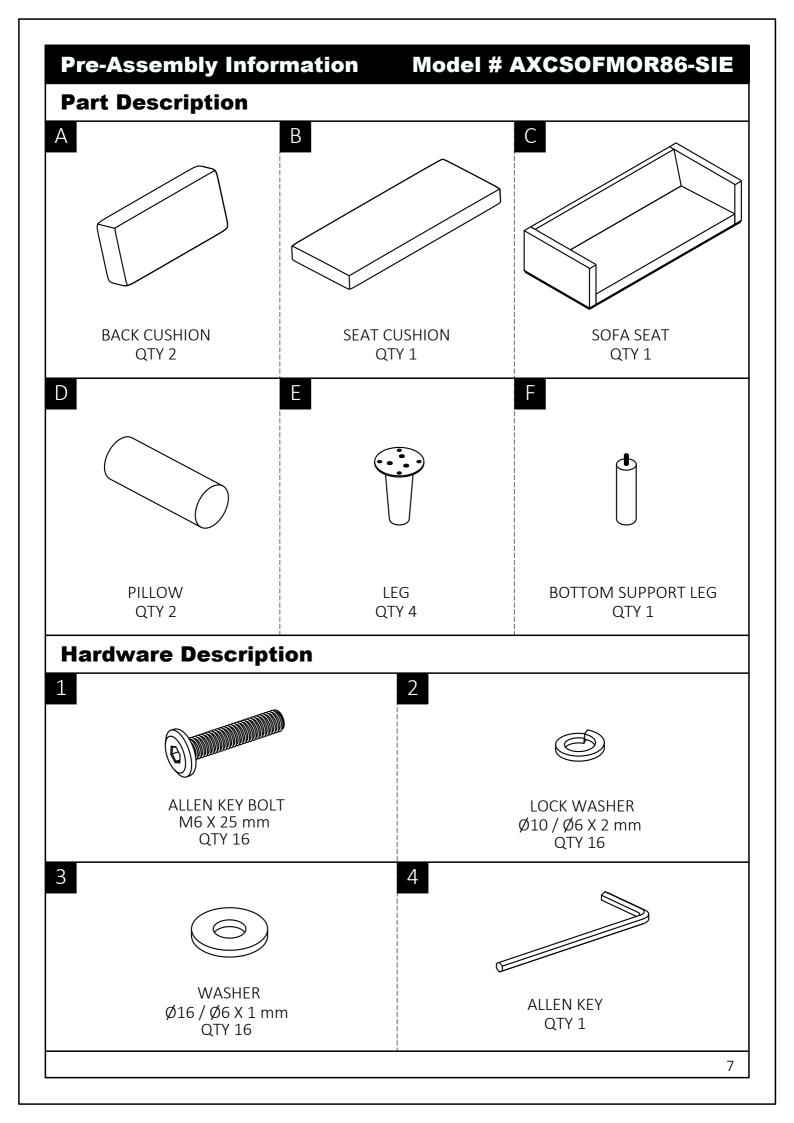

## Components - Key Diagram Model # AXCSOFMOR86-SIE

### **Model # AXCSOFMOR86-SIE**

- 1. Attach Legs Eto Sofa Seat ©using Bolts 1, Lock Washers 2 and Washers 3 through guide holes.
- 2. Use Allen Key 4 to tighten Bolts. Do not over-tighten.
  3. Attach Leg F to Sofa Seat C.