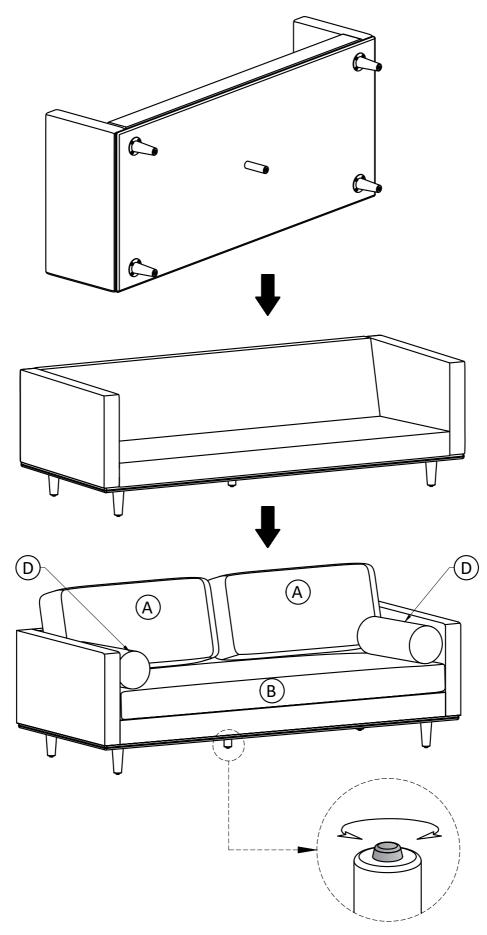

### **Model # AXCSOFMOR86-SIE**

- 1. Attach Legs Eto Sofa Seat ©using Bolts 1, Lock Washers 2 and Washers 3 through guide holes.
- 2. Use Allen Key 4 to tighten Bolts. Do not over-tighten.
  3. Attach Leg F to Sofa Seat C.

Step 2

Note: Leveler on bottom of leg can be adjusted if floor is uneven.