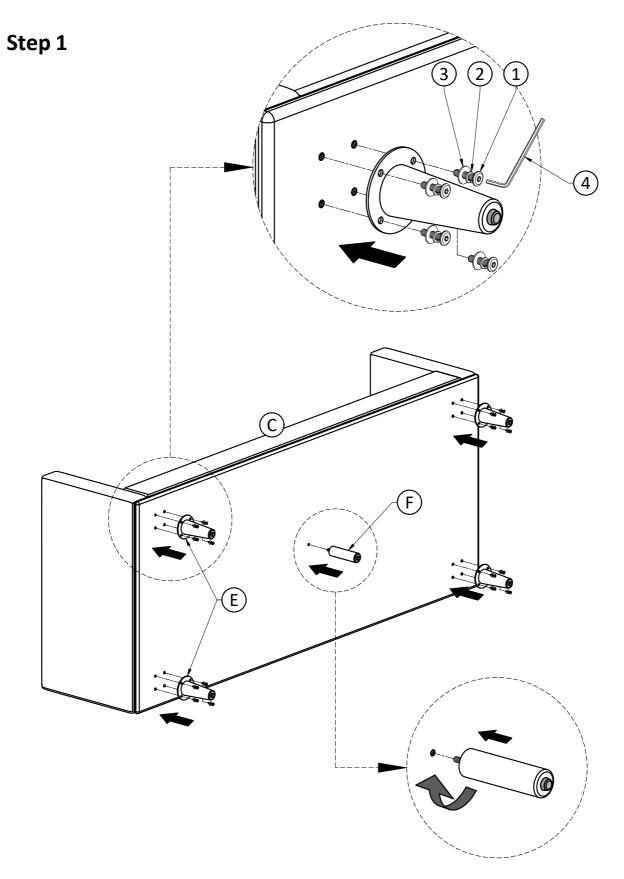

### **Model # AXCSOFMOR86-SIE**

- 1. Attach Legs Eto Sofa Seat ©using Bolts 1, Lock Washers 2 and Washers 3 through guide holes.
- 2. Use Allen Key 4 to tighten Bolts. Do not over-tighten.
  3. Attach Leg F to Sofa Seat C.