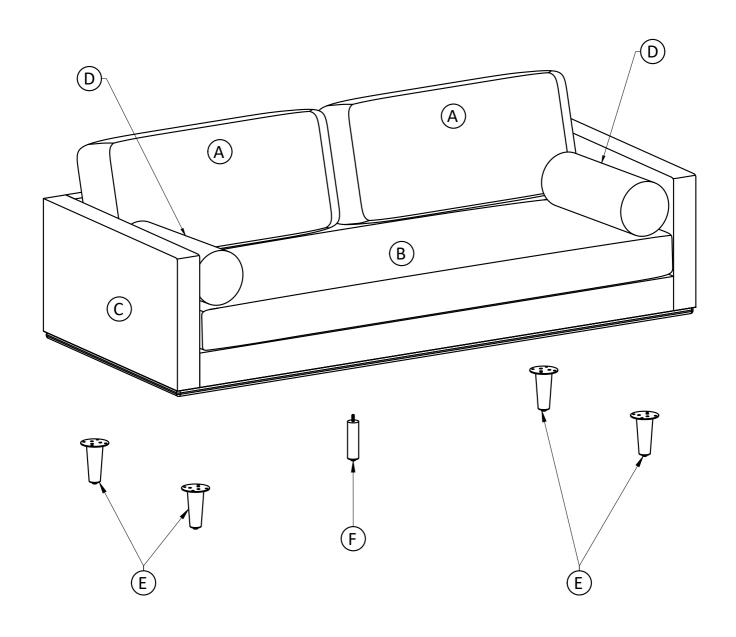

unit on a carpeted floor to avoid scratches. If using power tools, set the tool to low torque to avoid damage.

May require 2 people for ease of assembly.

## **Care & Maintenance**

Wipe regularly with a clean damp, soft cloth.

Do not place in direct sunlight as it may fade.

Do not apply heat to full-grain leather if it gets wet because it could lead to cracking.

Always let full-grain leather air dry at room temperature.

To prevent over-drying, apply leather conditioner every 3 to 6 months.

Professional cleaning advised for more persistent stains.

Do not use any cleaners with corrosive ingredients (lye, acids or ammonia).

## Morrison / Brixley / Ryleigh

88.5 inch Mid Century Sofa

Model # AXCSOFMOR86-SIE



brooklyn + max





## Components - Key Diagram Model # AXCSOFMOR86-SIE



### **Assembly**

### **Model # AXCSOFMOR86-SIE**



- 1. Attach Legs Eto Sofa Seat ©using Bolts 1, Lock Washers 2 and Washers 3 through guide holes.
- 2. Use Allen Key 4 to tighten Bolts. Do not over-tighten.
  3. Attach Leg F to Sofa Seat C.

Step 2



Note: Leveler on bottom of leg can be adjusted if floor is uneven.

## Morrison / Brixley / Ryleigh

Mid Century Ottoman

Model # AXCOTMOR-SIE



brooklyn + max



## **Model # AXCOTMOR-SIE Pre-Assembly Information Part Description** В **OTTOMAN SEAT** LEG QTY 1 QTY 4 **Hardware Description** ALLEN KEY BOLT LOCK WASHER M6 X 25 mm Ø10 / Ø6 X 2 mm QTY 16 **QTY 16** 3 4 WASHER **ALLEN KEY** Ø16/Ø6 X 1 mm QTY 1 **QTY 16** 12

## Model # AXCOTMOR-SIE



### **Assembly**

## Model # AXCOTMOR-SIE

Step 1



- 1. Attach Legs (B) to Ottoman Seat