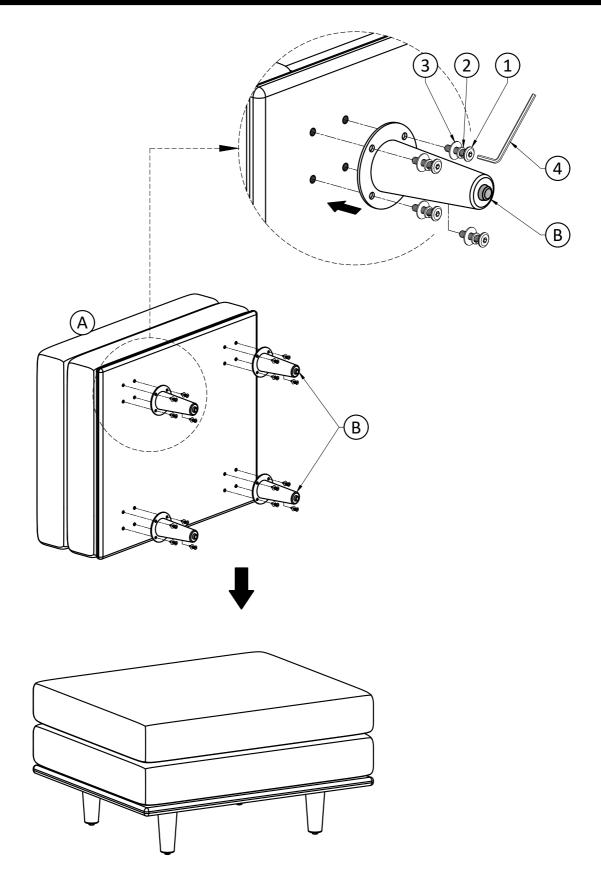

### **Assembly**

## Model # AXCOTMOR-SIE

Step 1

- 1. Attach Legs (B) to Ottoman Seat (A) using Bolts (1), Lock Washers (2) and Washers (3) through guide holes.
- 2. Use Allen Key 4 to tighten Bolts. Do not over-tighten.