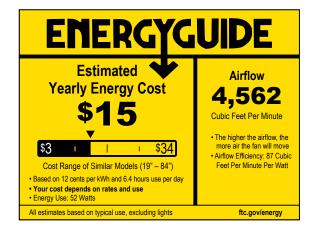

### **Performance:**

| Input Voltage   | 120 V                     |
|-----------------|---------------------------|
| Input Frequency | 60 Hz                     |
| Warranty        | Limited Lifetime warranty |
| Labels          | UL Dry location listed    |