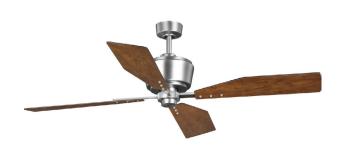

## 54" 4 Blade Fan

Ceiling mounted • Dry location listed PROGRESS LED

### **Description:**

This ceiling fan effortlessly unites a spacious room, creating an atmosphere that's both relaxing and reviving. Four plywood blades attach to a dual mount canopy. The fixture features an antique nickel finish for a design destined to provide a truly relaxcing experience.

### **Specifications:**

- Antique Nickel (-081)
- Steel Construction
- Four plywood blades attach to a dual mount canopy.
- The fixture features an antique nickel finish for a design destined to provide a truly relaxcing experi-
- This ceiling fan effortlessly unites a spacious room, creating an atmosphere that's both relaxing
- · Ideal for any living room, great room, or bedroom.
- · Measures 56-inch width by 15-7/8-inch height.
- · Light kit not included.
- Able to be fully dimmable with dimmable bulbs.
- Includes installation instructions and mounting hardware.
- Progress Lighting products are designed for exceptional quality, reliability, and functionality.
- · Canopy80" of wire supplied