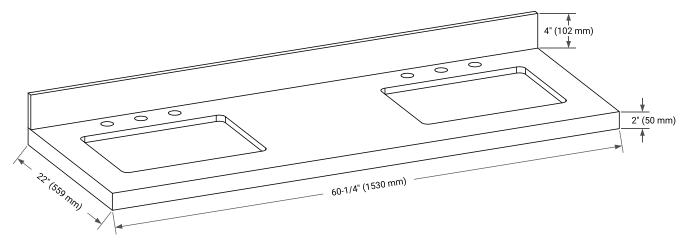

## THREE DIMENSIONAL COUNTERTOP VIEW

## **OVERALL DIMENSIONS**

60.25" W x 22" D x 2" H