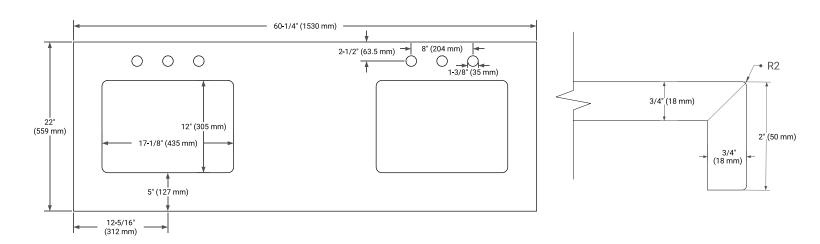

## **PLAN VIEW**

## **OVERALL DIMENSIONS**

60.25" W x 22" D x 2" H

## **FEATURES**

- Solid countertop with mitered edges & seams
- Undermount white rectangular sink
- Pre-drilled for 8" widespread faucet

## **INCLUDED**

- Countertop
- Matching Backsplash
- Rectangle Sinks

# **EDGE SIDE VIEW**