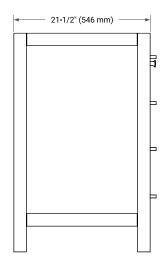

#### **BASE CABINET DIMENSIONS**

60" W x 21.5" D x 34.5" H



## **FEATURES**

- Solid wood frame & plywood panels
- Dovetail drawers and joints
- Soft closing doors & drawers

## HARDWARE FINISHES\*



Hardware comes preinstalled with the illustrated option.

Other finishes are available on our online store if you prefer a different one.

## **AVAILABLE COLORS**



#### FRONT VIEW



#### SIDE VIEW



## **PLAN VIEW**







## **OVERALL DIMENSIONS**

60.25" W x 22" D x 2" H

## **COUNTERTOP OPTIONS**



Carrara Marble

## **FEATURES**

- Solid countertop with mitered edges & seams
- Undermount white rectangular sink
- Pre-drilled for 8" widespread faucet

## **INCLUDED**

- Countertop
- Matching Backsplash
- Rectangle Sinks

## COUNTERTOP PLAN VIEW

# **EDGE SIDE VIEW**



## THREE DIMENSIONAL COUNTERTOP VIEW