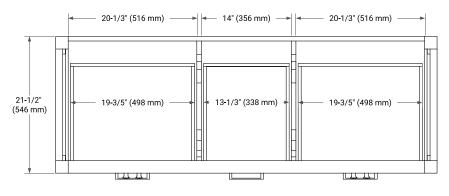

#### **BASE CABINET DIMENSIONS**

60" W x 21.5" D x 34.5" H



## **FEATURES**

- Solid wood frame & plywood panels
- Dovetail drawers and joints
- Soft closing doors & drawers

## HARDWARE FINISHES\*



Hardware comes preinstalled with the illustrated option.

Other finishes are available on our online store if you prefer a different one.

## **AVAILABLE COLORS**



#### FRONT VIEW



#### SIDE VIEW



## **PLAN VIEW**







## **OVERALL DIMENSIONS**

60.25" W x 22" D x 2" H

## **COUNTERTOP OPTIONS**



Carrara Marble

## **FEATURES**

- Solid countertop with mitered edges & seams
- Undermount white rectangular sink
- Pre-drilled for 8" widespread faucet

## **INCLUDED**

- Countertop
- Matching Backsplash
- Rectangle Sinks

## COUNTERTOP PLAN VIEW

# **EDGE SIDE VIEW**



## THREE DIMENSIONAL COUNTERTOP VIEW