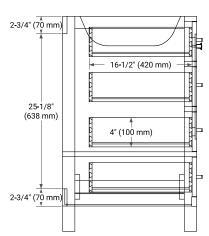

#### **BASE CABINET DIMENSIONS**

60" W x 21.5" D x 34.5" H



## **FEATURES**

- Solid wood frame & plywood panels
- Dovetail drawers and joints
- Soft closing doors & drawers

## HARDWARE FINISHES\*



Hardware comes preinstalled with the illustrated option.

Other finishes are available on our online store if you prefer a different one.

## **AVAILABLE COLORS**



#### FRONT VIEW



#### SIDE VIEW



## **PLAN VIEW**







## **OVERALL DIMENSIONS**

60.25" W x 22" D x 2" H

## **COUNTERTOP OPTIONS**



Carrara Marble

## **FEATURES**

- Solid countertop with mitered edges & seams
- Undermount white rectangular sink
- Pre-drilled for 8" widespread faucet

## **INCLUDED**

- Countertop
- Matching Backsplash
- Rectangle Sinks

## COUNTERTOP PLAN VIEW

# **EDGE SIDE VIEW**



## THREE DIMENSIONAL COUNTERTOP VIEW