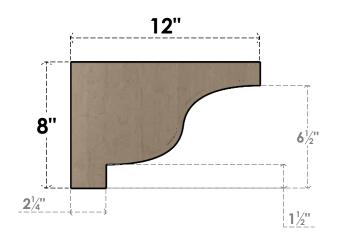

### **SIDE PROFILE**

#### ITEM NUMBER: CORU04X12X08NEWRCPR

4"W X 12"D X 8"H SERIES 3 CLASSIC NEWPORT ROUGH CEDAR TIMBERTHANE FAUX WOOD CORBEL, PRIMED