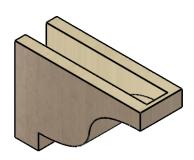

# **ISOMETRIC**

**EKENA MILLWORK** 2300 WEST MAIN ST. CLARKSVILLE, TX 75426 TOLL FREE: 866-607-0453 WWW.EKENAMILLWORK.COM

GENERATED DATE: 01/28/2023

- 1. INSTALLATION TO BE COMPLETED IN ACCORDANCE WITH MANUFACTURER'S SPECIFICATIONS.

#### ITEM NUMBER: CORU04X12X08NEWRCPR

4"W X 12"D X 8"H SERIES 3 CLASSIC NEWPORT ROUGH CEDAR TIMBERTHANE FAUX WOOD CORBEL, PRIMED