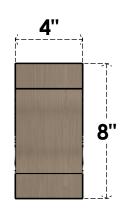

## **FRONT PROFILE**

#### ITEM NUMBER: CORU04X12X08NEWRCPR

4"W X 12"D X 8"H SERIES 3 CLASSIC NEWPORT ROUGH CEDAR TIMBERTHANE FAUX WOOD CORBEL, PRIMED