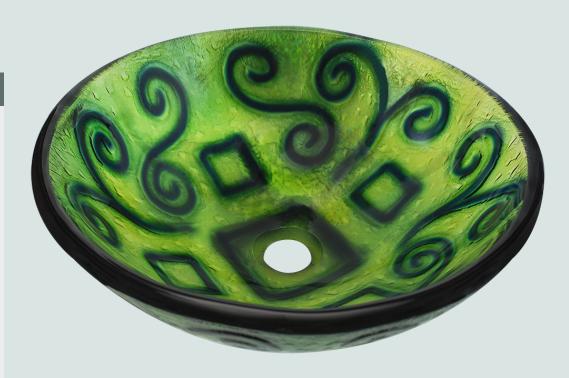

# 62010 Frosted Bluegreen Vessel Bathroom Sink

### Glass

Our line of glass sinks will add elegant beauty to your bathroom. They are manufactured using fully tempered glass, which is stronger and can withstand higher temperatures than normal glass. The glass is nonporous and will not absorb odor or stains making it a very clean option. Our glass sinks are covered by a limited lifetime warranty.

16 1/2" x 16 1/2" x 5 3/4"
Tempered Glass
Limited Lifetime Warranty
Frosted Blue-Green-Colored Glass