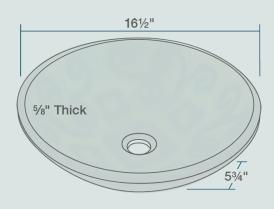

16 1/2" x 16 1/2" x 5 3/4"
Tempered Glass
Limited Lifetime Warranty
Frosted Blue-Green-Colored Glass

### **Features**

| realules            |                             |                         |                |                              |          |
|---------------------|-----------------------------|-------------------------|----------------|------------------------------|----------|
| Vessel Installation | 18" Minimum Cabinet<br>Size | 5/8" Thick              | Tempered Glass | Limited Lifetime<br>Warranty | One Bowl |
|                     | <b>←→</b>                   | $ \longleftrightarrow $ |                |                              | · ·      |
|                     |                             |                         |                |                              |          |
|                     |                             |                         |                |                              |          |