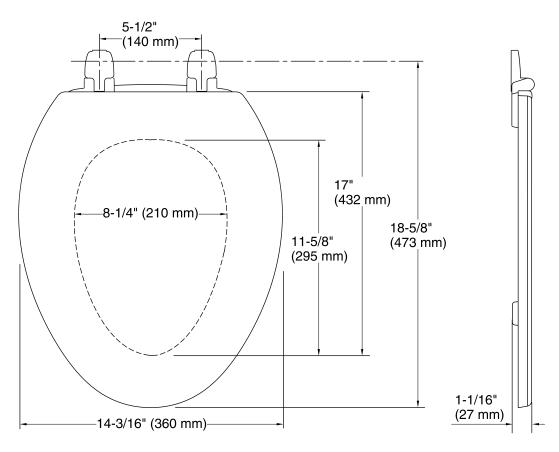

## **Technical Information**

All product dimensions are nominal.

Seat shape type: Elongated
Seat front type: Closed-front
Seat-mounting holes: 5-1/2" (140 mm)