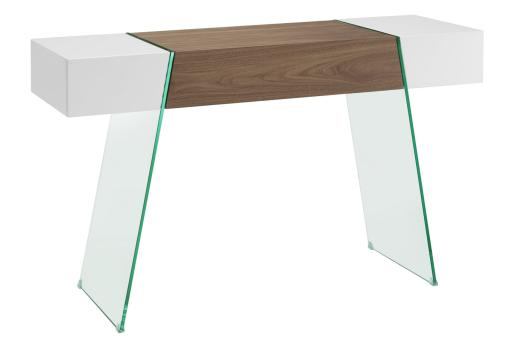

**MSRP** \$810

The IL VETRO CABANA console table in high gloss white lacquer and walnut veneer with clear glass by Casabianca Home features clean, modern lines adding a sophisticated look and edge to any room.

Our IL VETRO CABANA console table is constructed using top commercial grade materials with glass, mdf, walnut veneer and features 1 drawer exceptional quality that are made to last.

Size: 47 W x 16 D x 29 H in