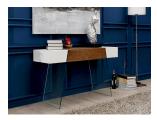

**MSRP** \$810

The IL VETRO CABANA console table in high gloss white lacquer and walnut veneer with clear glass by Casabianca Home features clean, modern lines adding a sophisticated look and edge to any room.

Our IL VETRO CABANA console table is constructed using top commercial grade materials with glass, mdf, walnut veneer and features 1 drawer exceptional quality that are made to last.

Size: 47 W x 16 D x 29 H in