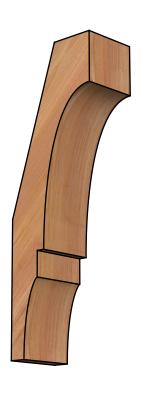

## BRC04X06X18BOA00SWR

3 1/2"W X 6"D X 18"H BALBOA SMOOTH BRACE, WESTERN RED CEDAR