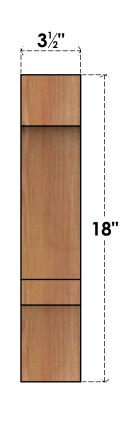

## BRC04X06X18BOA00SWR

3 1/2"W X 6"D X 18"H BALBOA SMOOTH BRACE, WESTERN RED CEDAR

## **FRONT**

**EKENA MILLWORK** 2300 WEST MAIN ST. CLARKSVILLE, TX 75426 TOLL FREE: 866-607-0453 WWW.EKENAMILLWORK.COM