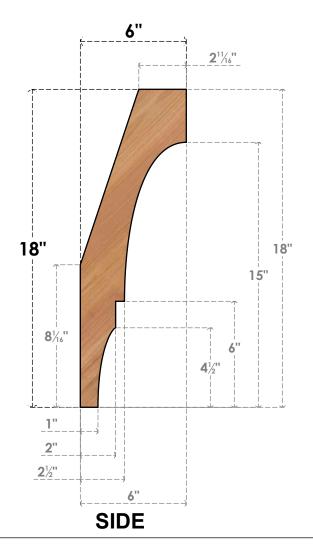

## BRC04X06X18BOA00SWR

3 1/2"W X 6"D X 18"H BALBOA SMOOTH BRACE, WESTERN RED CEDAR