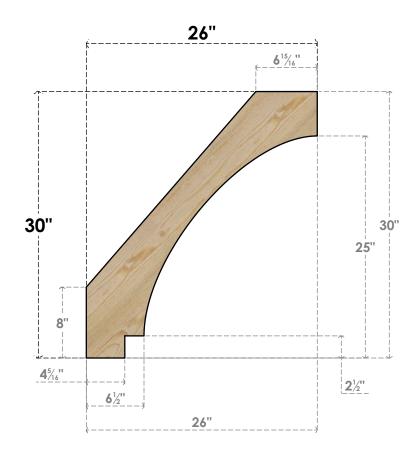

## BRC06X26X30IMP00RDF

6"W X 26"D X 30"H IMPERIAL ROUGH SAWN BRACE, DOUGLAS FIR

SIDE