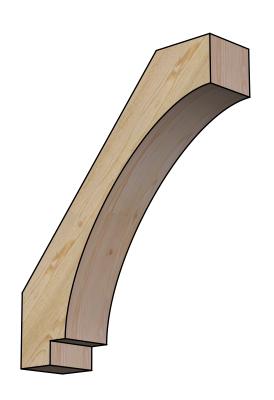

## BRC06X26X30IMP00RDF

6"W X 26"D X 30"H IMPERIAL ROUGH SAWN BRACE, DOUGLAS FIR

SIDE