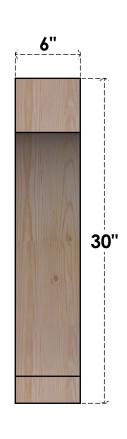

## BRC06X26X30IMP00RDF

6"W X 26"D X 30"H IMPERIAL ROUGH SAWN BRACE, DOUGLAS FIR

SIDE

## **FRONT**

**EKENA MILLWORK** 2300 WEST MAIN ST. CLARKSVILLE, TX 75426 TOLL FREE: 866-607-0453 WWW.EKENAMILLWORK.COM