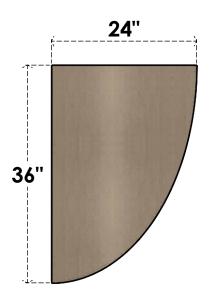

## ITEM NUMBER: CORU12X24X36DURRCPR

12"W X 24"D X 36"H SERIES 2 CLASSIC DURHAM ROUGH CEDAR TIMBERTHANE FAUX WOOD CORBEL, PRIMED







## SIDE PROFILE

## FRONT PROFILE

## **ISOMETRIC**

**EKENA MILLWORK** 2300 WEST MAIN ST. CLARKSVILLE, TX 75426 TOLL FREE: 866-607-0453 WWW.EKENAMILLWORK.COM

GENERATED DATE: 01/27/2023

- 1. INSTALLATION TO BE COMPLETED IN ACCORDANCE WITH MANUFACTURER'S SPECIFICATIONS.
  2. DRAWING MAY NOT BE TO SCALE
  3. THIS DRAWING IS INTENDED FOR DESIGN AND PLANNING PURPOSES ONLY.
  4. ALL INFORMATION CONTAINED HEREIN WAS CURRENT AT THE TIME OF DEVELOPMENT BUT MUST BE REVIEWED AND APPROVED BY THE PRODUCT MANUFACTURER TO BE CONSIDERED ACCURATE.
- 5. TIMBERTHANE ARCHITECTURAL PRODUCTS ARE MADE FROM HIGH DENSITY URETHANE AND COME FACTORY PRIMED