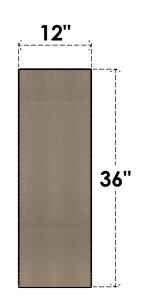

## ITEM NUMBER: CORU12X24X36DURRCPR

12"W X 24"D X 36"H SERIES 2 CLASSIC DURHAM ROUGH CEDAR TIMBERTHANE FAUX WOOD CORBEL, PRIMED







## SIDE PROFILE

## FRONT PROFILE

## **ISOMETRIC**

**EKENA MILLWORK** 2300 WEST MAIN ST. CLARKSVILLE, TX 75426 TOLL FREE: 866-607-0453 WWW.EKENAMILLWORK.COM

GENERATED DATE: 01/27/2023

- 1. INSTALLATION TO BE COMPLETED IN ACCORDANCE WITH MANUFACTURER'S SPECIFICATIONS.
  2. DRAWING MAY NOT BE TO SCALE
  3. THIS DRAWING IS INTENDED FOR DESIGN AND PLANNING PURPOSES ONLY.
  4. ALL INFORMATION CONTAINED HEREIN WAS CURRENT AT THE TIME OF DEVELOPMENT BUT MUST BE REVIEWED AND APPROVED BY THE PRODUCT MANUFACTURER TO BE CONSIDERED ACCURATE.
- 5. TIMBERTHANE ARCHITECTURAL PRODUCTS ARE MADE FROM HIGH DENSITY URETHANE AND COME FACTORY PRIMED