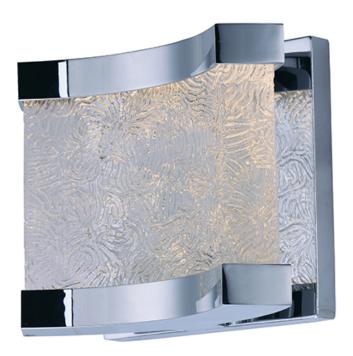

#### **PRODUCT DESCRIPTION**

The curl of heavy Piastra glass is framed by Polished Chrome supports, Available in multiple configurations, this vanity is sure to make a statement in any environment, be it bath or corridor.

#### **FINISHES OPTION**

Polished Chrome

## **GLASS**

Rough Rolled RR