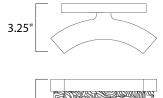

# **MEASUREMENTS**

DIMENSION : 7" W x 5.5" H x 3.25" Ext

**BACK PLATE** HANGING WEIGHT : 5 lb