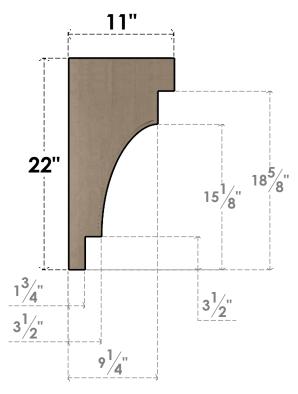

## ITEM NUMBER: CORU11X11X22MEDRCPR

11"W X 11"D X 22"H SERIES 2 WIDE MEDITERRANEAN ROUGH CEDAR TIMBERTHANE FAUX WOOD CORBEL, PRIMED

## **SIDE PROFILE**

**FRONT PROFILE** 

**ISOMETRIC** 

**EKENA MILLWORK** 2300 WEST MAIN ST. CLARKSVILLE, TX 75426 TOLL FREE: 866-607-0453 WWW.EKENAMILLWORK.COM

GENERATED DATE: 01/27/2023

- 1. INSTALLATION TO BE COMPLETED IN ACCORDANCE WITH MANUFACTURER'S SPECIFICATIONS.
  2. DRAWING MAY NOT BE TO SCALE
  3. THIS DRAWING IS INTENDED FOR DESIGN AND PLANNING PURPOSES ONLY.
  4. ALL INFORMATION CONTAINED HEREIN WAS CURRENT AT THE TIME OF DEVELOPMENT BUT MUST BE REVIEWED AND APPROVED BY THE PRODUCT MANUFACTURER TO BE CONSIDERED ACCURATE.
- 5. TIMBERTHANE ARCHITECTURAL PRODUCTS ARE MADE FROM HIGH DENSITY URETHANE AND COME FACTORY PRIMED