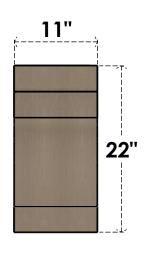

## ITEM NUMBER: CORU11X11X22MEDRCPR

11"W X 11"D X 22"H SERIES 2 WIDE MEDITERRANEAN ROUGH CEDAR TIMBERTHANE FAUX WOOD CORBEL, PRIMED

## **SIDE PROFILE**

**FRONT PROFILE** 

**ISOMETRIC** 

**EKENA MILLWORK** 2300 WEST MAIN ST. CLARKSVILLE, TX 75426 TOLL FREE: 866-607-0453 WWW.EKENAMILLWORK.COM

GENERATED DATE: 01/27/2023

- 1. INSTALLATION TO BE COMPLETED IN ACCORDANCE WITH MANUFACTURER'S SPECIFICATIONS.
  2. DRAWING MAY NOT BE TO SCALE
  3. THIS DRAWING IS INTENDED FOR DESIGN AND PLANNING PURPOSES ONLY.
  4. ALL INFORMATION CONTAINED HEREIN WAS CURRENT AT THE TIME OF DEVELOPMENT BUT MUST BE REVIEWED AND APPROVED BY THE PRODUCT MANUFACTURER TO BE CONSIDERED ACCURATE.
- 5. TIMBERTHANE ARCHITECTURAL PRODUCTS ARE MADE FROM HIGH DENSITY URETHANE AND COME FACTORY PRIMED