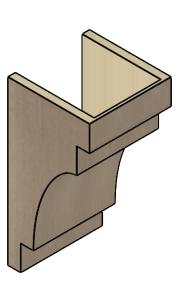

## ITEM NUMBER: CORU11X11X22MEDRCPR

11"W X 11"D X 22"H SERIES 2 WIDE MEDITERRANEAN ROUGH CEDAR TIMBERTHANE FAUX WOOD CORBEL, PRIMED

## **SIDE PROFILE**

**FRONT PROFILE** 

**ISOMETRIC** 

**EKENA MILLWORK** 2300 WEST MAIN ST. CLARKSVILLE, TX 75426 TOLL FREE: 866-607-0453 WWW.EKENAMILLWORK.COM

GENERATED DATE: 01/27/2023

- 1. INSTALLATION TO BE COMPLETED IN ACCORDANCE WITH MANUFACTURER'S SPECIFICATIONS.
  2. DRAWING MAY NOT BE TO SCALE
  3. THIS DRAWING IS INTENDED FOR DESIGN AND PLANNING PURPOSES ONLY.
  4. ALL INFORMATION CONTAINED HEREIN WAS CURRENT AT THE TIME OF DEVELOPMENT BUT MUST BE REVIEWED AND APPROVED BY THE PRODUCT MANUFACTURER TO BE CONSIDERED ACCURATE.
- 5. TIMBERTHANE ARCHITECTURAL PRODUCTS ARE MADE FROM HIGH DENSITY URETHANE AND COME FACTORY PRIMED