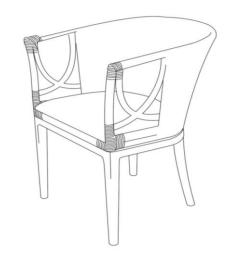

### **Part List and Hardware List**

| PIECE | DESCRIPTION     | PICTURE                                                  | QUANTITY |
|-------|-----------------|----------------------------------------------------------|----------|
| А     | SEAT & BACK     |                                                          | 1X       |
| В     | LEG             |                                                          | 1X       |
| С     | Nuts M8 x 40 mm | () 1 100000<br>() 1 100000<br>() 1 100000<br>() 1 100000 | 4X       |
| D     | L Key           |                                                          | 1X       |

## Model #SEA4001A

Product Dimensions: 22.75" x 24.35 x 31.5"