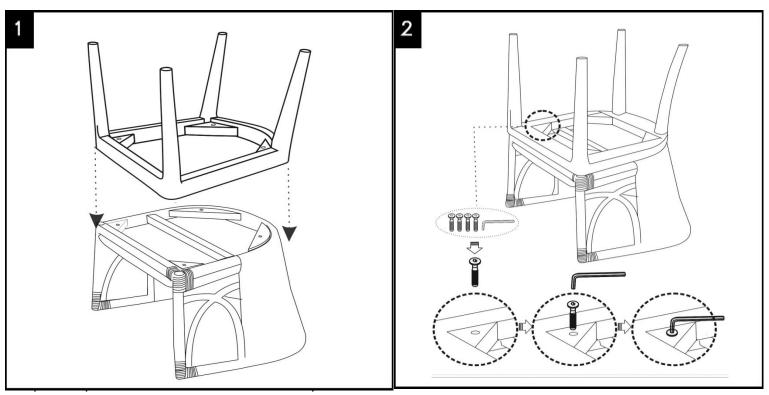

TY |
|-------|-----------------|----------------------------------------------------------|----------|
| А     | SEAT & BACK     |                                                          | 1X       |
| В     | LEG             |                                                          | 1X       |
| С     | Nuts M8 x 40 mm | () 1 100000<br>() 1 100000<br>() 1 100000<br>() 1 100000 | 4X       |
| D     | L Key           |                                                          | 1X       |

## Model #SEA4001A

Product Dimensions: 22.75" x 24.35 x 31.5"



### **PREPARATION**

Before beginning assembly of product, make sure all parts are present. Compare parts with package contents list and hardware contents list.

If any part is missing or damaged, do not attempt to assemble the product.



Assembly part A and B with Nuts and tighten with L key