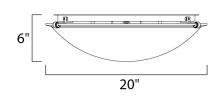

## MEASUREMENTS DIMENSION

: 20" L x 20" W x 6" H HANGING WEIGHT : 7.76 lb

LAMPING INPUT VOLTAGE BULB

BULB INCLUDED DIMMABLE

:120V : 4 x 60W Incandescent E26 Medium , 240W Total : (Not Included) :Yes