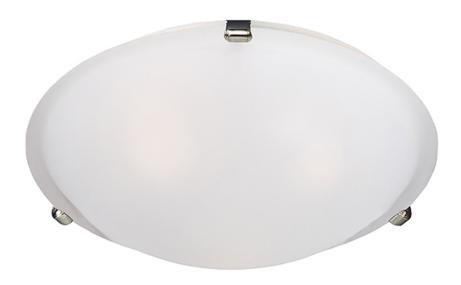

## **PRODUCT DESCRIPTION**

Maxim Lighting's commitment to both the residential lighting and the home building industries will assure you a product line focused on your basic lighting needs. With the Malaga collection you will find quality lighting that is well designed, well priced and readily available.

## **FINISHES OPTION**

GLASS Frosted FT

MATERIAL Glass, Steel

RATINGS cETLus Damp Location

ADDITIONAL OPERATING TEMPERATURE: -20°C (-4°F), 40°C (104°F)

PHOTOMETIC: Report Found Online

Always consult a qualified electrician before installing any lighting product.