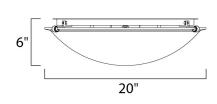

# **MEASUREMENTS**

DIMENSION : 20" L x 20" W x 6" H

HANGING WEIGHT : 8.38 lb

LAMPING

INPUT VOLTAGE :120V

: 4 x 60W Incandescent E26 Medium , 240W Total

BULB INCLUDED : (Not Included)

DIMMABLE : Yes