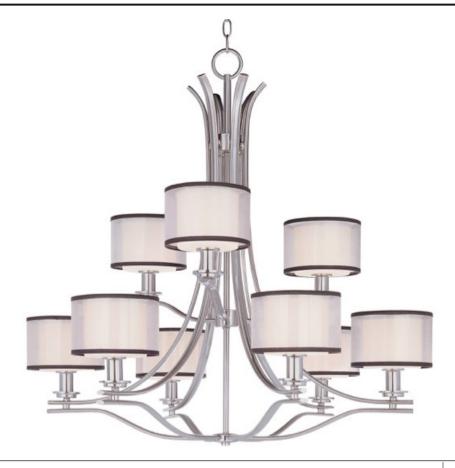

## **PRODUCT DESCRIPTION**

Orion collection's sweeping arms formed from oval-shaped Satin Nickel add stark contrast to the charcoal-colored, sheer fabric shades with Satin White interior glass. This contemporary collection works well in both modern and transitional interiors.

## **FINISHES OPTION**

Satin Nickel

GLASS Satin White SW

MATERIAL Steel, Fabric, Glass

RATINGS cETLus Dry Location

ADDITIONAL OPERATING TEMPERATURE: -20°C (-4°F), 40°C (104°F)

Always consult a qualified electrician before installing any lighting product.