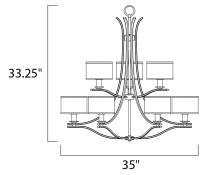

## MEASUREMENTS DIMENSION

HANGING WEIGHT : 21.96 lb

LAMPING

BULB BULB INCLUDED DIMMABLE

: 35" W x 33.25" H

INPUT VOLTAGE : 120V : 9 x 60W Incandescent E26 Medium , 540W Total : (Not Included) : Yes