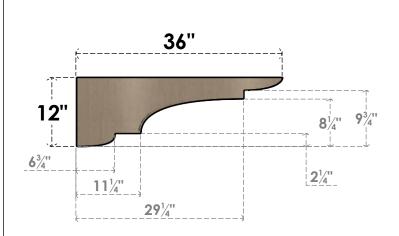

## ITEM NUMBER: CORU06X36X12NEBRCPR

6"W X 36"D X 12"H SERIES 3 THIN NEW BRIGHTON ROUGH CEDAR TIMBERTHANE FAUX WOOD CORBEL, PRIMED

## SIDE PROFILE

FRONT PROFILE

**ISOMETRIC** 

**EKENA MILLWORK** 2300 WEST MAIN ST. CLARKSVILLE, TX 75426 TOLL FREE: 866-607-0453 WWW.EKENAMILLWORK.COM

GENERATED DATE: 01/28/2023

- 1. INSTALLATION TO BE COMPLETED IN ACCORDANCE WITH MANUFACTURER'S SPECIFICATIONS.