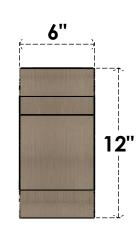

## ITEM NUMBER: CORU06X36X12NEBRCPR

6"W X 36"D X 12"H SERIES 3 THIN NEW BRIGHTON ROUGH CEDAR TIMBERTHANE FAUX WOOD CORBEL, PRIMED

## SIDE PROFILE

FRONT PROFILE

**ISOMETRIC** 

**EKENA MILLWORK** 2300 WEST MAIN ST. CLARKSVILLE, TX 75426 TOLL FREE: 866-607-0453 WWW.EKENAMILLWORK.COM

GENERATED DATE: 01/28/2023

- 1. INSTALLATION TO BE COMPLETED IN ACCORDANCE WITH MANUFACTURER'S SPECIFICATIONS.