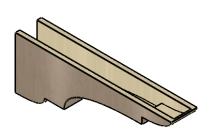

## ITEM NUMBER: CORU06X36X12NEBRCPR

6"W X 36"D X 12"H SERIES 3 THIN NEW BRIGHTON ROUGH CEDAR TIMBERTHANE FAUX WOOD CORBEL, PRIMED

## SIDE PROFILE

FRONT PROFILE

**ISOMETRIC** 

**EKENA MILLWORK** 2300 WEST MAIN ST. CLARKSVILLE, TX 75426 TOLL FREE: 866-607-0453 WWW.EKENAMILLWORK.COM

GENERATED DATE: 01/28/2023

- 1. INSTALLATION TO BE COMPLETED IN ACCORDANCE WITH MANUFACTURER'S SPECIFICATIONS.