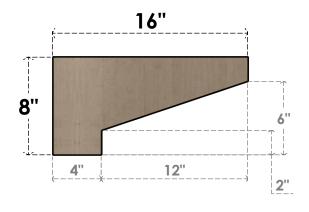

## ITEM NUMBER: CORU08X16X08CLERCPR

8"W X 16"D X 8"H SERIES 3 WIDE CLEMMONS ROUGH CEDAR TIMBERTHANE FAUX WOOD CORBEL, PRIMED

## SIDE PROFILE