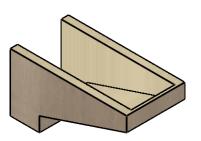

## ITEM NUMBER: CORU08X16X08CLERCPR

8"W X 16"D X 8"H SERIES 3 WIDE CLEMMONS ROUGH CEDAR TIMBERTHANE FAUX WOOD CORBEL, PRIMED

## **ISOMETRIC**

**EKENA MILLWORK** 2300 WEST MAIN ST. CLARKSVILLE, TX 75426 TOLL FREE: 866-607-0453 WWW.EKENAMILLWORK.COM

GENERATED DATE: 01/27/2023

- 1. INSTALLATION TO BE COMPLETED IN ACCORDANCE WITH MANUFACTURER'S SPECIFICATIONS.