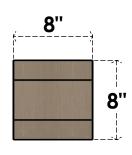

## ITEM NUMBER: CORU08X16X08CLERCPR

8"W X 16"D X 8"H SERIES 3 WIDE CLEMMONS ROUGH CEDAR TIMBERTHANE FAUX WOOD CORBEL, PRIMED

## **FRONT PROFILE**