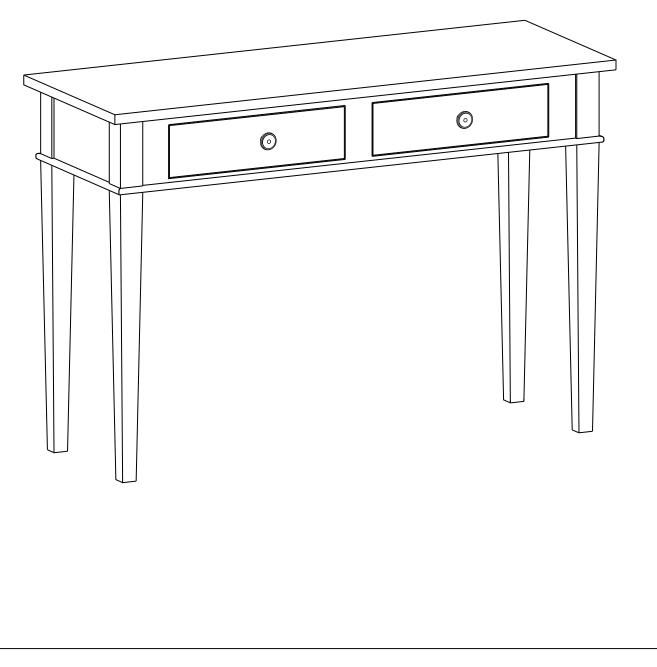

brooklyn + max

# **CARLTON / RICHLAND / STERLING**

# **CONSOLE / SOFA TABLE**

MODEL # 3AXCCRL-02





# **DO NOT RETURN**

# FOR REPLACEMENT PARTS OR OTHER INQUIRIES PLEASE CONTACT US AT:

simpli-home.com/customer-support

PLEASE ENSURE TO HAVE THE MODEL # FROM THE PACKAGING OR INSTRUCTION BOOKLET **IMPORTANT :** Please read this manual carefully before beginning assembly of this product. Keep this manual for future reference.

#### SAFETY INFORMATION

Identify all the parts and hardware. Do not discard of the packaging until you have checked that you have all of the parts and hardware required. Hardware package may have spare parts.

**WARNING:** This item contains small parts which can be swallowed by children and pets. Keep children and pets away during assembly. To avoid danger of suffocation, always keep plastic bags away from children and pets. We recommend that you assemble this