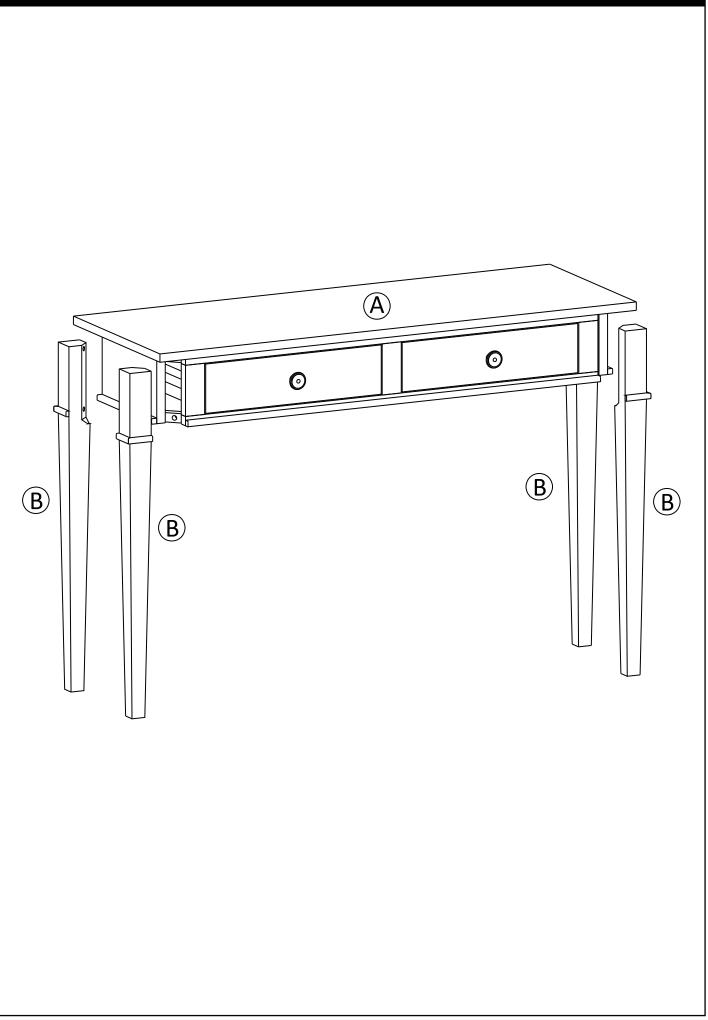

t you assemble this unit on a carpeted floor to avoid scratches. We do not recommend the use of power tools for assembly as this could damage the unit. Only use manual tools. May require 2 people for ease of assembly.

#### **CARE and MAINTENANCE**

To clean, use a soft or slightly damp cloth, then wipe with a clean, dry cloth. Dust with soft dry cloth.

Do not use ammonia-based cleaning products, as they will damage the finish. Do not leave liquids or damp cloths on this furniture.

To avoid dulling of the finish, do not place furniture in direct sunlight.

Please inspect and tighten all screws or bolts on a regular basis to ensure proper performance and safety of your item.

#### PRE-ASSEMBLY INFORMATION

#### MODEL # 3AXCCRL-02



## **COMPONENTS – KEY DIAGRAM**

## MODEL # 3AXCCRL-02



#### ASSEMBLY

#### MODEL # 3AXCCRL-02

**STEP 1** 



3. Use Allen Key 2 to tighten Allen Key Bolts. Do not over-tighten.





Wynden Hall Home Decor brooklyn + max

#### WARRANTY

Thank you for purchasing a Simpli Home – Wyndenhall – Brooklyn + Max product. These products have been made to demanding, high-quality standards and are guaranteed for domestic use against manufacturing faults for a period of 12 months from the date of purchase. This warranty does not affect your statutory rights.

In case of any malfunction of your product (failure, missing parts, etc.) please contact us at our toll free service line at 1-866-518-0120 ext. 262 from 9 am to 5 pm, Monday to Friday, Eastern Standard Time or by email at simpli-home.com/customer-support.

We reserve the right to repair or replace