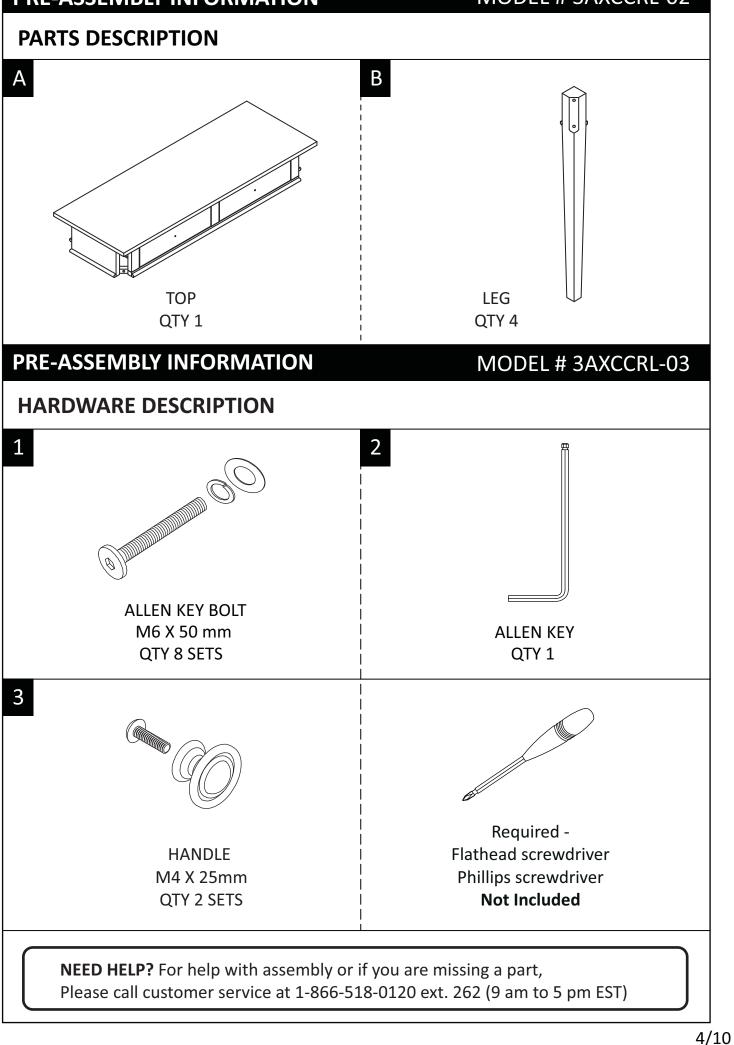

plastic bags away from children and pets. We recommend that you assemble this unit on a carpeted floor to avoid scratches. We do not recommend the use of power tools for assembly as this could damage the unit. Only use manual tools. May require 2 people for ease of assembly.

#### **CARE and MAINTENANCE**

To clean, use a soft or slightly damp cloth, then wipe with a clean, dry cloth. Dust with soft dry cloth.

Do not use ammonia-based cleaning products, as they will damage the finish. Do not leave liquids or damp cloths on this furniture.

To avoid dulling of the finish, do not place furniture in direct sunlight.

Please inspect and tighten all screws or bolts on a regular basis to ensure proper performance and safety of your item.

#### PRE-ASSEMBLY INFORMATION

#### MODEL # 3AXCCRL-02



## **COMPONENTS – KEY DIAGRAM**

## MODEL # 3AXCCRL-02



#### ASSEMBLY

#### MODEL # 3AXCCRL-02

**STEP 1** 



3. Use Allen Key 2 to tighten Allen Key Bolts. Do not over-tighten.





Wynden Hall Home Decor brooklyn + max

#### WARRANTY

Thank you for purchasing a Simpli Home – Wyndenhall – Brooklyn + Max product. These products have been made to demanding, high-quality standards and are guaranteed for domestic use against manufacturing faults for a period of 12 months from the date of purchase. This warranty does not affect your statutory rights.

In case of any malfunction of your product (failure, missing parts, etc.) please contact us at our toll free service line at 1-866-518-0120 ext. 262 from 9 am to 5 pm, Monday to Friday, Eastern Standard Time or by email at simpli-home.com/cu