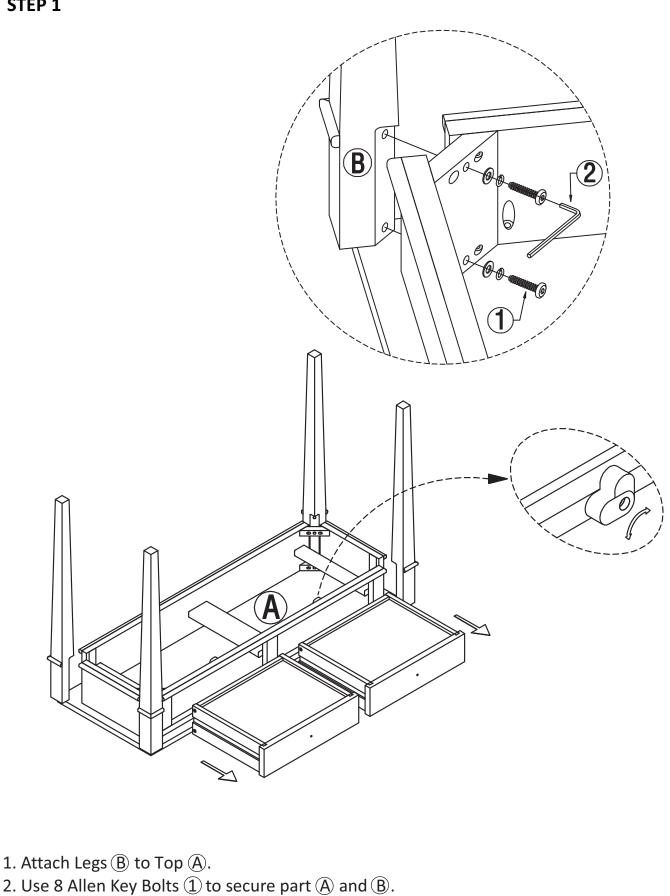

#### ASSEMBLY

#### MODEL # 3AXCCRL-02

**STEP 1** 

3. Use Allen Key 2 to tighten Allen Key Bolts. Do not over-tighten.

Wynden Hall Home Decor brooklyn + max