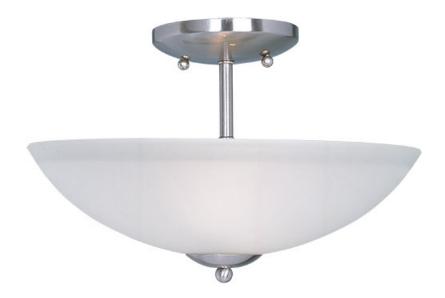

### PRODUCT DESCRIPTION

Modern style at a competitive price will make this collection the next builder standard. Tall profile Frost glass shades adorn a minimalistic frame in your choice of Satin Nickel or Oil Rubbed Bronze.

## **GLASS**

Frosted FT

# MATERIAL

Steel, Glass