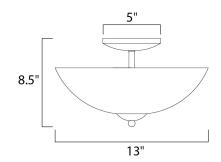

### **MEASUREMENTS**

DIMENSION : 13" L x 13" W x 8.5" H

HANGING WEIGHT : 2.76 lb