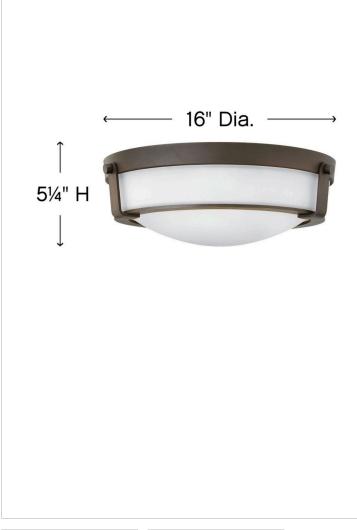

#### DIMENSIONS

| DIMENSIONS |      |
|------------|------|
| WIDTH:     | 16"  |
| HEIGHT:    | 5.3" |
| WEIGHT:    | 9lb  |