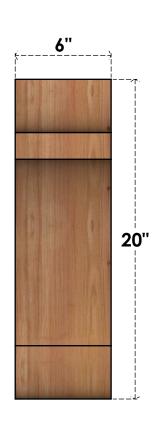

## BRC06X12X20OLY00RWR

6"W X 12"D X 20"H OLYMPIC ROUGH SAWN BRACE, WESTERN RED CEDAR

## **FRONT**

**EKENA MILLWORK** 2300 WEST MAIN ST. CLARKSVILLE, TX 75426 TOLL FREE: 866-607-0453 WWW.EKENAMILLWORK.COM