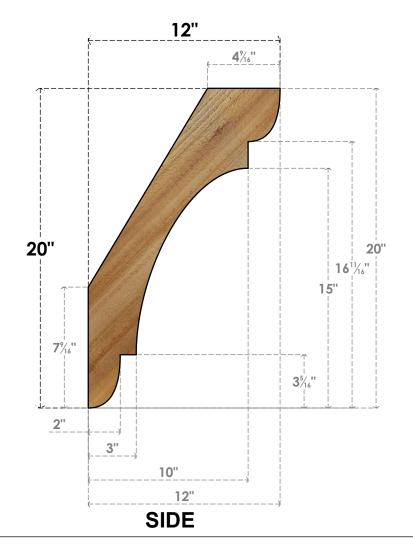

## BRC06X12X20OLY00RWR

6"W X 12"D X 20"H OLYMPIC ROUGH SAWN BRACE, WESTERN RED CEDAR

## **NOTES**

- 1. INSTALLATION TO BE COMPLETED IN ACCORDANCE WITH MANUFACTURER'S SPECIFICATIONS.
  2. DRAWING MAY NOT BE TO SCALE
- 3. THIS DRAWING IS INTENDED FOR DESIGN AND PLANNING PURPOSES ONLY.
- 4. ALL INFORMATION CONTAINED HEREIN WAS CURRENT AT THE TIME OF DEVELOPMENT BUT MUST BE REVIEWED AND APPROVED BY THE PRODUCT MANUFACTURER TO BE CONSIDERED ACCURATE.
- 5. PRODUCTS ARE NOT KILN DRIED. THIS ITEM IS UNIQUE AND WILL CONTAIN THE NATURAL VARIATIONS THAT THE WOOD SPECIES OFFERS. THIS MAY RESULT IN VARIATIONS UP TO 1/4"