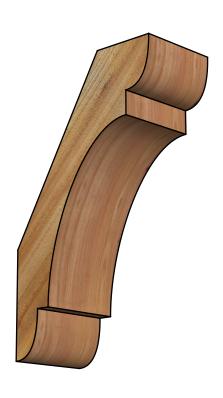

## BRC06X12X20OLY00RWR

6"W X 12"D X 20"H OLYMPIC ROUGH SAWN BRACE, WESTERN RED CEDAR